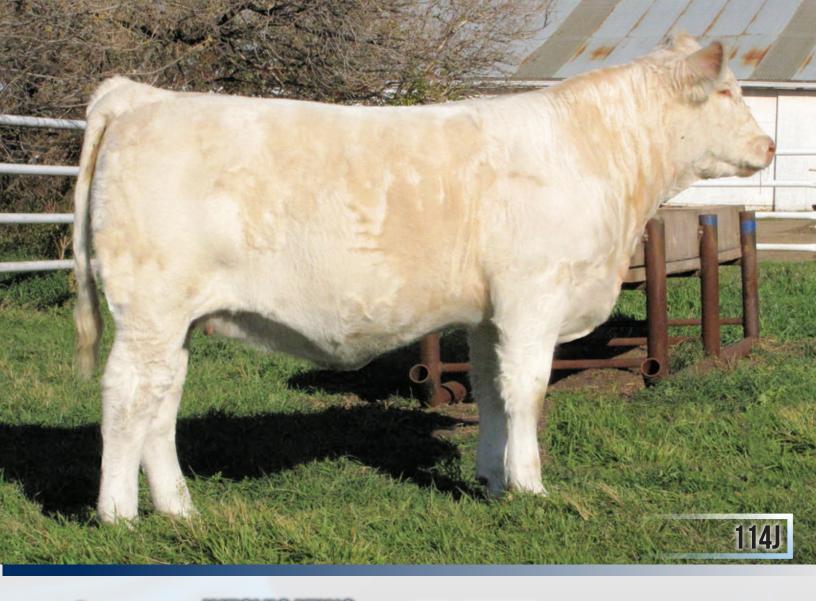

## CIRCLE CEE INTOXICATING 114J

FEMALE PFC816565 CEE 114J FEBRUARY 19, 2021

LT AUTHORITY 7229 PLD CEE SOS COMMAND 970G C&S MS ESTER 716

RBM FARGO Y111 Circle CEE Tayra 827F HF Tyra 1327 P et LHD CHOTEAU B1669 P LT KATY 4273 PLD RBM TR RHINESTONE Z38 C&S MS CHENILLE 313

### BW: 87 lbs. 205D Adj Wt: 755 lbs.

Excited! Thrilled! Exhilarated! Joyous! Delighted! So many adjectives could be used to describe the sheer excitement we felt when we were able to cross the first progeny out of our new US donors Ester and Tyra. And WOW - 114J did not disappoint! This is one of the most unique females we have raised since we entered the breed 50 years ago. This female was born to wear the leather — assess her neck extension and smooth front end, evaluate her depth and middle and consider her intoxicating style and substance. This female has it all and has that outcross pedigree we are all looking for! Watch for a video on www.circlecee.com in the near future!

## Consigned by: Circle Cee Charolais

Granddam - HF Tyra 1327 P ET