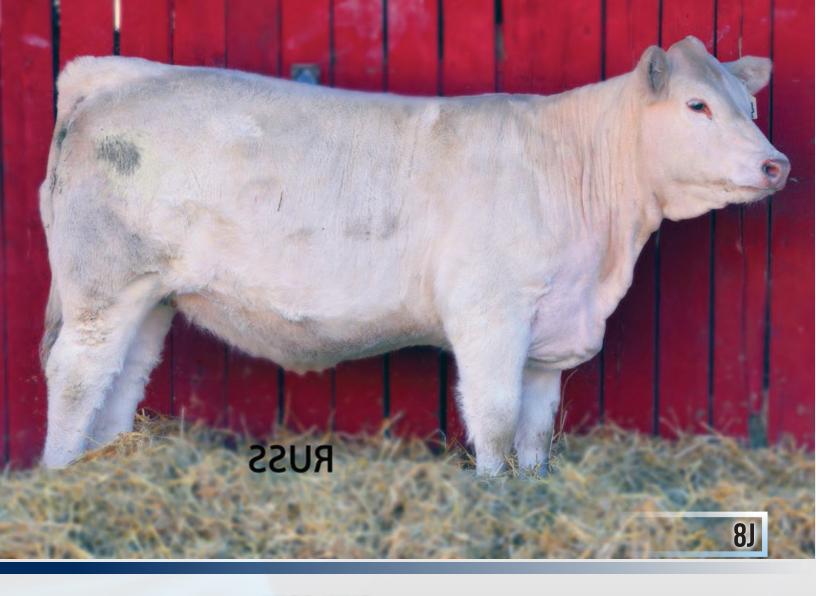

## RUSS MISS JUNO 8J

FEMALE PFC808518 RUSS 8J JANUARY 13, 2021

CEDARDALE ZEAL 125Z RUSS MR. EASE 19E SVCH ISAWUPEEKING 6619C

SHELCO MADE EASY 512R RUSS MISS BETTY 28B RUSS MISS ZURI 28Z CEDARDALE TYRANT 31T CEDARDALE MISS 64T TMJF ALEXANDER 277A SVCH RUBY 619S

MOORE'S LEGACY 117L SHELCO DOLL 311N PH MONTANA SKY 59W RKR MISS 4L 28R

| EPDS | BW   | WW | YW | MILK | MTL |
|------|------|----|----|------|-----|
|      | -2.4 | 39 | 69 | 21   | 40  |

### BW: 76 lbs. 205D Adj Wt: 673 lbs.

Coming from one of my deepest long bodied cows in my herd, RUSS MISS JUNO 8J, will be your next head turner in your operation. Style, Length and Performance easily describe this heifer and it will be tough to see her sell on sale day! Going back to two great heifer bulls, CEDARDALE ZEAL and SHELCO MADE EASY, this heifer calf should produce light birth weight calves and have a ton of performance behind them. She's been homo polled and 100K tested and will be headed to Agribition!

Consigned by: Gallelli Charolais

Dam - RUSS Miss Betty 28B

This fancy Heifer [Joyce] can be a 4-H project, her Dam has a perfect udder.

Consigned by: Acadia Ranching Ltd.

FEMALE PFC821187 ARL 102J JANUARY 31, 2021 MD ALI TRADE U1059