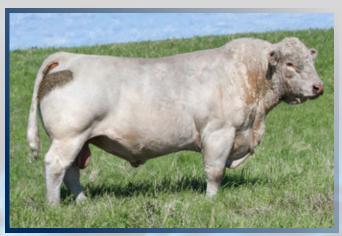

# CIRCLE CEE EXQUISITE 103J FEMALE PFC816554 CEE 103J JANUARY 29, 2021

**CEDARDALE ZEAL 125Z CEDARDALE FAIRMONT 33F CEDARDALE MISS 33Z** 

TR MR FIRE WATER 5792RET MISS PRAIRIE COVE 403B SPARROWS KRYSTAL 116R

### BW: 94 lbs. 205D Adj Wt: 740 lbs.

Fairmont was used heavily at Circle Cee in 2020 and has left us with an outstanding group of 2021 calves! 103J has been a favorite of ours from day one. Admire this young female for her smoothness of build, soft maternal look and exquisite presence! Her dam is no other then PCC 403B – a fantastic Firewater daughter who just does not miss — there are daughters in the Lathom, EXL, Medonte and Thurston purebred herds and a son working in the Silver Shadow program. There is no guess work here – this is a beautifully patterned, front pasture female out of our most consistent cow family! Watch for a video on www.circlecee.com in the

Consigned by: Circle Cee Charolais

Sire - Cedardale Fairmont 33F