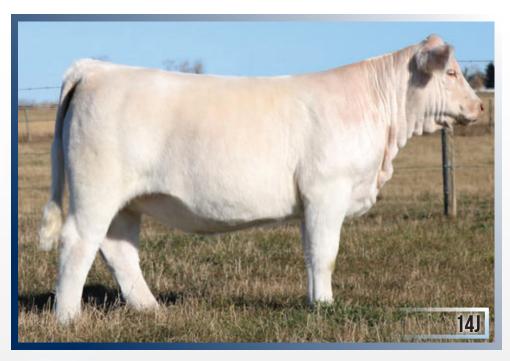

## HARVIE MS SUNSHINE

SDC HOPE 79R

HARVIE UNREAL 39U

HARVIE SUNSHINE 38U

FEMALE PFC815657 ELH 14J JANUARY 20, 2021 LT RIO BRAVO 3181 P

LT BLUE VALUE 7903 ET

HARVIE CRAVEN-A-JAY 9R

LT BRENDA'S EASE 3055PLD

WC CCC SWEETHEART 1140 P

LT RUSHMORE 8060 PLD CCC TRIED AND TRUE 8507 P WC CCC SWEETHEART 6644 P ET

HARVIE HIGH TIMES 2T HARVIE MS SUNSHINE 46G

HARVIE MS SUNSHINE 19X

| EDDC | BW   | WW | YW | MILK | MTL |
|------|------|----|----|------|-----|
| ELN9 | -1.2 | 43 | 79 | 20   | 41  |

WC MILESTONE 5223 P CCC MESCALITO 9038 P WC CCC SWEETHEART 6166 P ET

LT LEDGER 0332 P MBS MS LEDGER 307 LT BRENDA 7087 PLD WC LADY BLUE 0506 P CCC WC RESOURCE 417 P **BALDRIDGE SWEETHEART 7M** 

FEMALE PFC815578 ELH 22J JANUARY 22, 2021

WC BENELLI 2134 P ET

LT BLUEGRASS 4017 P LT BRENDA 6120 PLD LT SILVER YIELD 3196 P LT BRENDA 4036 PLD

| EDDG | BW   | WW | YW | MILK | MTL |
|------|------|----|----|------|-----|
| ELD9 | -2.4 | 47 | 88 | 19   | 43  |

Eye appeal, natural muscling, extra shape with a wide base and big foot. This female will be in the banner hunt for the 2022 show season and we predict she can run hard to win all breed shows. We are placing our bets on Brenda seen as she has been a standout since day one. Her dam MBS Ms Ledger 307 was purchased in the American Royal Kansas City Charolais sale as a bred heifer and since then, has been a front runner producing top calves every year. The Brenda cow family is one of LT's top cow families, combined with Cody Cattle Company's NWSS Champion pen lead off and top selling bull CCC Mescalito 9038 has now yielded one exceptional female. Brenda's dam is a stout, sleek fronted cow with a solid udder, meanwhile CCC Mescalito 9038 has become extremely popular due to his shape, proud look and overall correctness. This homo polled female is the real deal for a promising future in the ring and in your herd.