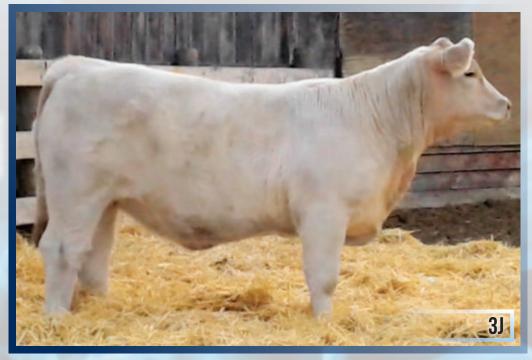

## MISS PRAIRIE COVE 10H

FEMALE PFC785950 PCC 10H JANUARY 3, 2020

LT LONG DISTANCE 9001 PLD Mam Outsider 4003 PLD Mam MS Carbine 1567 PLD

TR MR FIRE WATER 5792RET PZC LILY 5013 ET Thomas MS impressive 0641 LT SILVER DISTANCE 5342P LT BELLE 7026 P M&M RAPTOR 8122 PLD MS COOLEY JPOT 1107N9

THOMAS OAHE WIND 0772ET P THOMASSWISSERSWEET1764ET JWK IMPRESSIVE D040 ET BCI MISS VERYLIMIT 6033P

 EPDS
 BW
 WW
 YW
 MILK
 MTL

 -0.6
 38
 73
 24
 43

This Outsider female is extremely attractive but also carries the hip and the top and the muscle that her two supreme Champion mother PZC Lily 5013 ET has. This mating is at the top of the game for us at Prairie Cove right now. The Outsider females are proving to be something really special as you can see with the Berkly Ann female we will be showing this fall. A combination of Outsider and Lily really is the best of both worlds Lily is so expansive in her rib cage design and wide over her top putting that together with the highly maternal traits Outsider gives his females has proven to be a successful mating.

To add to the intrigue Miss Prairie Cove 10H is bred to M6 Bells & Whistles (the sire of SVY Trust 6H) Something very different and could really be a homerun mating.

Al'd to M6 Bells & Whistles 258 P May 3, 2021 Due February 12, 2022 Consigned by: Prairie Cove Charolais