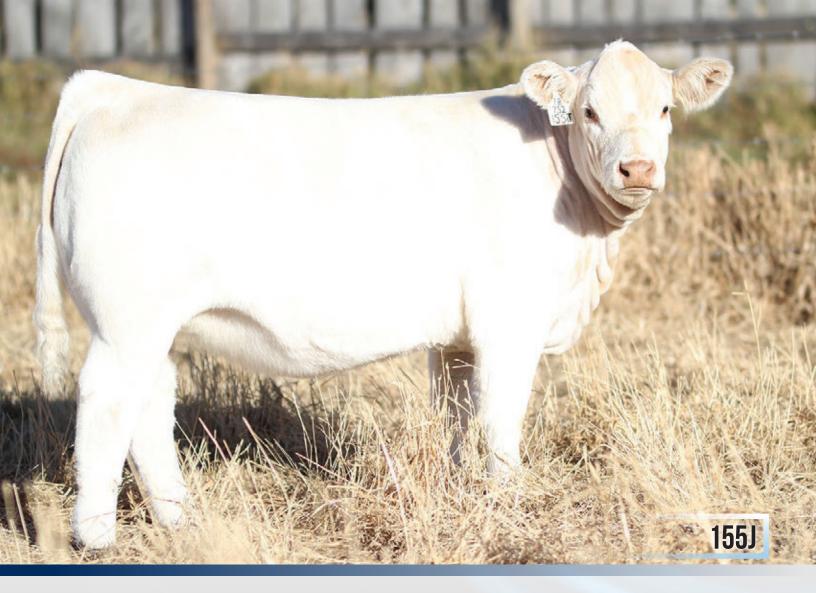

## MISS PRAIRIE COVE 155J

FEMALE PFC812595 PCC 155J FEBRUARY 14, 2021

TURNBULLS DUTY-FREE 358D HVA FIREBALL 662F HTA SARA 662D

HTA VEGAS 134Y
PRAIRIE COVE MISS 309A
PRAIRIE COVE MISS 911W

PLEASANT DAWN MVP 316Y CTP MISS GOOGLE 358Z RGP REMINGTON 101Y HTA SARA 9107W

HTA SENATOR 8130U HTA PAGE (R) 694S JSR TROPHY 88T PARROWS KRYSTAL 116R

 EPDS
 BW
 WW
 YW
 MILK
 MTL

 -1.4
 48
 92
 23
 47

Here is yet another example of just how great Miss Prairie Cove 309A is. This HVA Fireball 662F daughter bears a sticking resemblance to her mother at the same age and we all know what 309A went on to do raising bulls like; Cays Full House (Steppler Farms), PCC Iron Mountain (Cattle Lac Charolais), Cays Outlaw( Legacy & Horseshoe E) and PCC Gualtieri (Tri-N) just to name a few.

Miss Prairie Cove 155J is big bodied, great legged, sound and has just amazing hair that is a pleasure to work on. This female is the kind that will raise cattle that will make you money. Miss Prairie Cove 155J is fault free, loose made and has a great spread on her EPD profile.