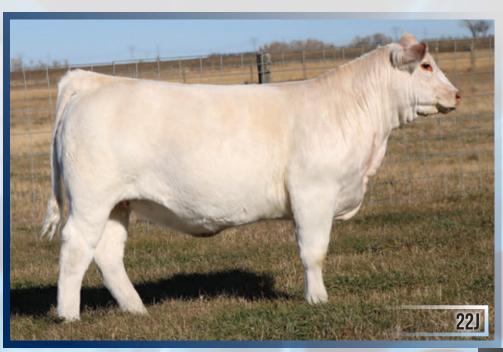

WC MILESTONE 5223 P CCC MESCALITO 9038 P WC CCC SWEETHEART 6166 P ET

LT LEDGER 0332 P MBS MS LEDGER 307 LT BRENDA 7087 PLD WC LADY BLUE 0506 P CCC WC RESOURCE 417 P **BALDRIDGE SWEETHEART 7M** 

FEMALE PFC815578 ELH 22J JANUARY 22, 2021

WC BENELLI 2134 P ET

LT BLUEGRASS 4017 P LT BRENDA 6120 PLD LT SILVER YIELD 3196 P LT BRENDA 4036 PLD

| EDDG | BW   | WW | YW | MILK | MTL |
|------|------|----|----|------|-----|
| ELD9 | -2.4 | 47 | 88 | 19   | 43  |

Eye appeal, natural muscling, extra shape with a wide base and big foot. This female will be in the banner hunt for the 2022 show season and we predict she can run hard to win all breed shows. We are placing our bets on Brenda seen as she has been a standout since day one. Her dam MBS Ms Ledger 307 was purchased in the American Royal Kansas City Charolais sale as a bred heifer and since then, has been a front runner producing top calves every year. The Brenda cow family is one of LT's top cow families, combined with Cody Cattle Company's NWSS Champion pen lead off and top selling bull CCC Mescalito 9038 has now yielded one exceptional female. Brenda's dam is a stout, sleek fronted cow with a solid udder, meanwhile CCC Mescalito 9038 has become extremely popular due to his shape, proud look and overall correctness. This homo polled female is the real deal for a promising future in the ring and in your herd.