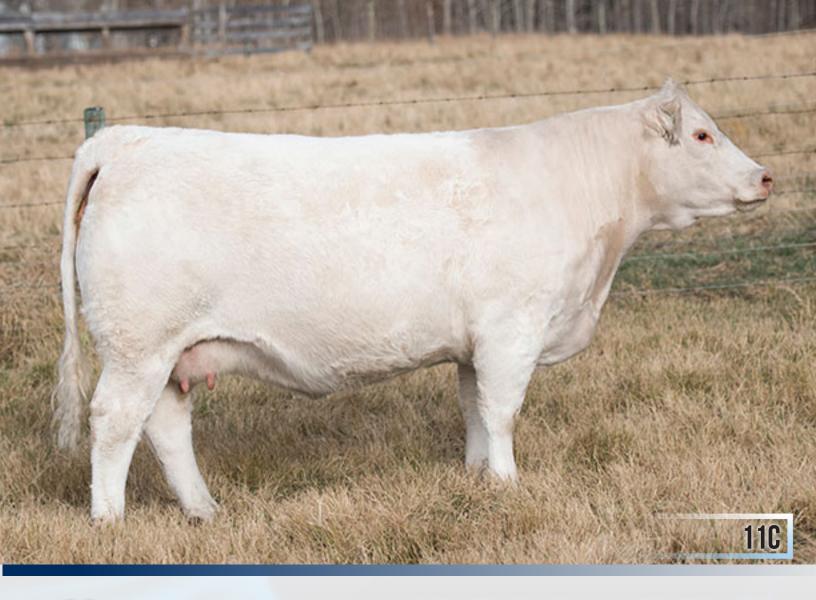

## RIGHT TO FLUSH GERRARD STARSTRUCK 11C

FEMALE PEFC421019 GCC 11C JANUARY 30, 2015

CEDARDALE TYRANT 31T CEDARDALE ZEAL 125Z CEDARDALE MISS 64T

SVY FREEDOM PLD 307N SVY STARSTRUCK 559R SVY STARSTRUCK 890H DBAR SURVIVOR 220M CEDARDALE MEMORABLE 19M HFCC CALYPSO 1N CEDARDALE PROSPECT 5P

HFCC PLD EVOLUTION 5L SVY PURRFECT 184L Pooledalemagicmate 31F 5-D Stardust 16Y

| EDDG | BW  | WW | YW | MILK | MTL |
|------|-----|----|----|------|-----|
| EPUS | 4.7 | 51 | 79 | 21   | 46  |

Gerrard Starstruck 11C is one of the most elite females produced out of the Gerrard Cattle Company Charolais program. She was Jr. Champion and Res. Grand Champion female at Farmfair 2016 and was the high selling bred heifer at the Alberta Charolais Select Sale that same year, selling for \$23,000. This cow will WOW you with her amazing body mass, thickness and perfect udder. Her pedigree is a great combination of proven elite maternal power and some of the most sought-after genetics in the breed. Her mother is the legendary Starstruck 559R females, the 2010 Agribition Supreme Champion Female. 11C is one of the cornerstone females in our small Charolais herd as we try and grow, we have some great BRCHE PCC White Bear calves off of her first flush here at EVF, and are very excited about more calves coming from her in the future.

Selling the right to flush 11C. She is open and will be ready to flush after the Alberta Select Sale. She has been flushing very well at Davis-Rairdan in Crossfield, giving 16 embryos, 15 embryos in her last two flushes this spring/summer. The flush will be conducted at Davis-Rairdan, as buyer's expense. We will guarantee minimum 6 frozen embryos.