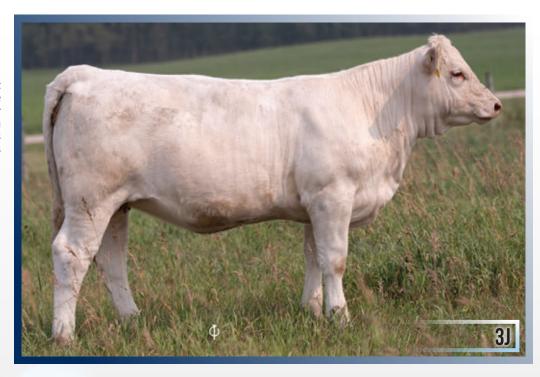

#### BW: 84 lbs.

When Chris came out this summer this was the heifer that immediately caught his eye. Miss Jazz is long bodied, nice fronted, broody, and packs a punch with her muscle shape. Her dam is a good cow that has produced well for us. She has a strong set of EPD's to match her exceptional phenotype. Miss Jazz is ready to hang a show halter next summer and raise you herd bulls down the road.

Consigned by: Future Farms

JIL MISS JAZZ 3J FEMALE PFC819775 JIL 3J JANUARY 4, 2021

SCR TUFFY 0119

SCX HILARIO 49T

SCX MISS GEN 72P

**DUBUC XANNIE 29X** 

ML VINTAGE 1T

JIL MISS JAZZ 52P

SCR MS BABY DOLL 7140

SHELCO MADE EASY 512R

**SCR TRIUMPH 2135 SCX TRIUMPH 50B** SCX MISS HILO 128W

**DUBUC ZENITH 202Z** JIL MS JAZZ 116C

JIL MISS JAZZ 71Z

**EPDS** -2.8 54 97 14 41

JIL GOLDEN ACE 90J FEMALE QPFC819778 JIL 90J JANUARY 16, 2021