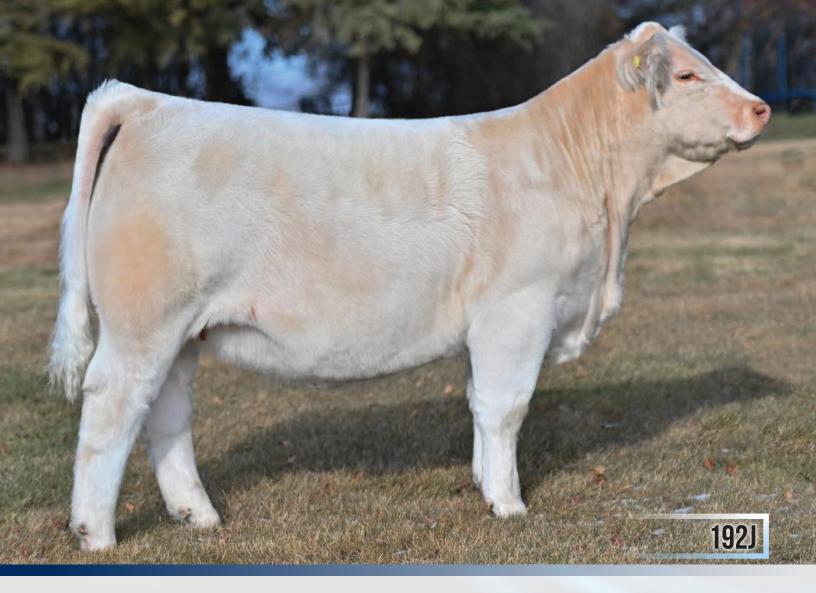

## HRJ STARLIGHT 192J

FEMALE PFC817414 HRJ 192J JANUARY 26, 2021

SPARROWS ESTEVEZ 471B Hrj fan favourite 804f Hrj Miss Paris 7s

HRJ WIDOW MAKER 12A Pro-Char Starlight 15C Pro-Char Starlight 8W WINN MANS SKAGGS 663X Sparrows Dawn 134W Hrj Mr Red Taz 23P Hrj Miss Paris 40P

SPARROWS KINGSTON 139Y Hrj Miss Paris 7U JWX Triple Play 34T Sterling's Starlight 11F

| EPDS | BW  | WW | YW | MILK | MTL |
|------|-----|----|----|------|-----|
| ELDO | 2.3 | 46 | 85 | 19   | 42  |

#### BW: 97 lbs

Starlight is one female that really should be retained within our herd but the top heifers come to town. She is a power house of a female; just the type we strive to produce. 192J is massive ribbed, soft bellied and sound in movement. Fan Favourite has surpassed our expectations in the female department; the first daughters are coming into milk this year and excited would be an understatement. Starlight's dam was purchased out of this same sale in 2015 and has become a no miss cow year after year. We feel that Starlight has the potential to become top end female in any operation and the mating possibilities in her feature are endless.

Consigned by: Johnson Charolais

Ms Sunshine hits you with her attractive side profile, bountiful hair, pretty front end, swoop to her belly and extra stretch. She will be an excellent show heifer, especially since she has an ideal phenotype for the ring and a calm disposition. Her dam is an impressive first calf heifer whom has had many strong maternal brothers in our annual bull sale, including a high seller to Wheatland Colony. CCC Tried & True 8507 was purchased from Cody Cattle Company in Kansas, used on our 2020 heifer group and sold to Semex Alliance this summer. We are thrilled with his calves and believe that Harvie Ms Sunshine 14J is the very best from his heifer calf crop. Hang a halter on this one, we believe she will win the hearts and minds of judges and breeders alike.