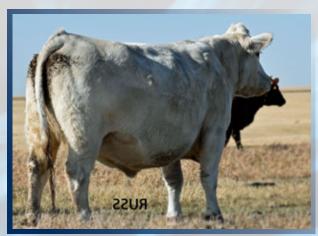

## RUSS MISS JUNO 8J

FEMALE PFC808518 RUSS 8J JANUARY 13, 2021

CEDARDALE ZEAL 125Z RUSS MR. EASE 19E SVCH ISAWUPEEKING 6619C

SHELCO MADE EASY 512R RUSS MISS BETTY 28B RUSS MISS ZURI 28Z CEDARDALE TYRANT 31T CEDARDALE MISS 64T TMJF ALEXANDER 277A SVCH RUBY 619S

MOORE'S LEGACY 117L SHELCO DOLL 311N PH MONTANA SKY 59W RKR MISS 4L 28R

| EPDS | BW   | WW | YW | MILK | MTL |
|------|------|----|----|------|-----|
|      | -2.4 | 39 | 69 | 21   | 40  |

### BW: 76 lbs. 205D Adj Wt: 673 lbs.

Coming from one of my deepest long bodied cows in my herd, RUSS MISS JUNO 8J, will be your next head turner in your operation. Style, Length and Performance easily describe this heifer and it will be tough to see her sell on sale day! Going back to two great heifer bulls, CEDARDALE ZEAL and SHELCO MADE EASY, this heifer calf should produce light birth weight calves and have a ton of performance behind them. She's been homo polled and 100K tested and will be headed to Agribition!

Consigned by: Gallelli Charolais

Dam - RUSS Miss Betty 28B

This fancy Heifer [Joyce] can be a 4-H project, her Dam has a perfect udder.

Consigned by: Acadia Ranching Ltd.

FEMALE PFC821187 ARL 102J JANUARY 31, 2021 MD ALI TRADE U1059