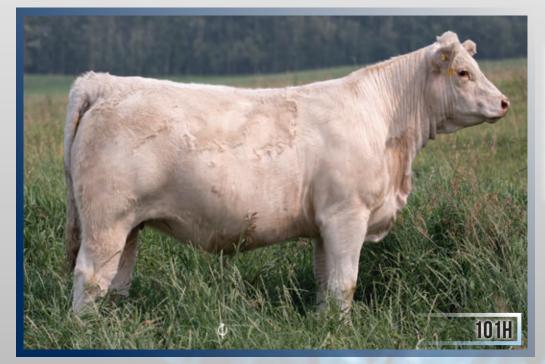

**BAKER FARMS CON ARTIST 3C JIL SPONTANEOUS 52F** 

JIL JULIET 233C

| EDDG | BW   | WW | YW  | MILK | MTL |
|------|------|----|-----|------|-----|
| ЕГРЭ | -1.9 | 52 | 102 | 21   | 47  |

PFC797245 JIL 101H JANUARY 14, 2020 FEMALE

**BAKERFARMS ABSOLUTE 15A BAKER FARMS CON ARTIST 3C** BAKER FARMS ARMANI 3A

**DUBUC ZENITH 202Z JIL MYSTICAL SUNRISE 193E** JIL MYSTICAL 2Y

**CIRCLE CEE ALLURE 802U** DR REVELATION 467 MEDONTE YOU'RE SMOKIN HOT 4Y

TR MR FIRE WATER 5792RET

SHELCO MADE EASY 512R **DUBUC XANNIE 29X HEJ PTO 74U** JIL SUNSHINE 40R

| EDDG | BW   | WW | YW | MILK | MTL |
|------|------|----|----|------|-----|
| ЕГРЭ | -2.1 | 53 | 92 | 22   | 48  |

## BW: 84 lbs.

Mystical is a broody, big middled, attractive female. Year after year we talk about how productive the Zenith daughters are so its no surprise he shows up in her pedigree. The Con Artist daughters are also becoming favorites around here being really nice females with great udders. On the numbers side check out her 100K EPD profile to see and exemplary set of numbers. There's no mystery Mystical checks all the boxes.

Al bred to Eatons White House 50148 on April 4, 2021. Pasture exposed to Legacys Fun Guy 58F from April 23 to June 7, 2021.

Consigned by: Future Farms