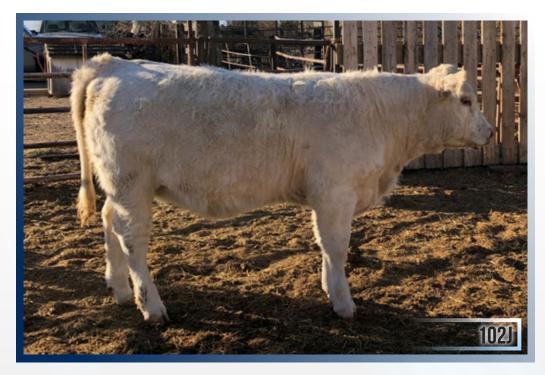

## RUSS MISS JUNO 8J

FEMALE PFC808518 RUSS 8J JANUARY 13, 2021

CEDARDALE ZEAL 125Z RUSS MR. EASE 19E SVCH ISAWUPEEKING 6619C

SHELCO MADE EASY 512R RUSS MISS BETTY 28B RUSS MISS ZURI 28Z CEDARDALE TYRANT 31T CEDARDALE MISS 64T TMJF ALEXANDER 277A SVCH RUBY 619S

MOORE'S LEGACY 117L SHELCO DOLL 311N PH MONTANA SKY 59W RKR MISS 4L 28R

| EPDS | BW   | WW | YW | MILK | MTL |
|------|------|----|----|------|-----|
|      | -2.4 | 39 | 69 | 21   | 40  |

### BW: 76 lbs. 205D Adj Wt: 673 lbs.

Coming from one of my deepest long bodied cows in my herd, RUSS MISS JUNO 8J, will be your next head turner in your operation. Style, Length and Performance easily describe this heifer and it will be tough to see her sell on sale day! Going back to two great heifer bulls, CEDARDALE ZEAL and SHELCO MADE EASY, this heifer calf should produce light birth weight calves and have a ton of performance behind them. She's been homo polled and 100K tested and will be headed to Agribition!

Consigned by: Gallelli Charolais

Dam - RUSS Miss Betty 28B

This fancy Heifer [Joyce] can be a 4-H project, her Dam has a perfect udder.

Consigned by: Acadia Ranching Ltd.

FEMALE PFC821187 ARL 102J JANUARY 31, 2021 MD ALI TRADE U1059