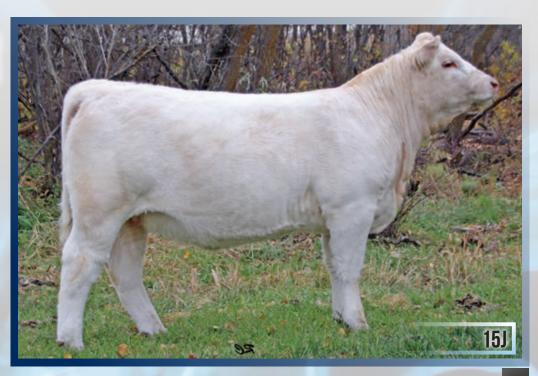

## MISS PRAIRIE COVE 111J

FEMALE PEFC812586 PCC 111J JANUARY 5, 2021

RBM TR RHINESTONE Z38 TR CAG CARBON COPY 7630E ET M&M MS CARBINE 1567 PLD

TR MR FIRE WATER 5792RET
PZC LILY 5013 ET
THOMAS MS IMPRESSIVE 0641

This female is the best of both worlds, we have had many visitors look at our cattle and people rave about Miss Prairie Cove 111J's power and thickness but yet the presence and look just keep drawing you in for more. Miss Prairie Cove 111J was the CCYA Grand Champion female earlier this summer and has just continued to shine as the year has gone on. Her mother is the two time Supreme Grand Champion female and Champion of the World. Her sire is a USA National Champion bull himself. The lineage on this female is second to none and she has an extremely bright future.

We are also offering 3 full sib embroys to this fantastic female that has already be named a champion. Make your own champion/Donor with your own tattoo.

We are offering 3 full sibling matings to this no miss combination. Great opportunity

Consigned by: Prairie Cove Charolais