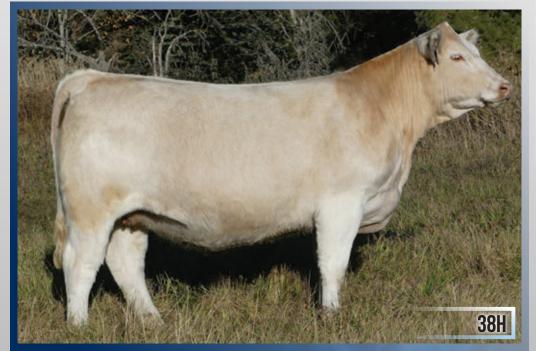

FEMALE PFC818222 ONL 38H FEBRUARY 6, 2020 LT RIO BRAVO 3181 P

LT RUSHMORE 8060 PLD CCC WC RESOURCE 417 P WC CCC BLUE GIRL 1528 P

JWX DOWNTOWN 7C **IVY VISION 821F BAR K VISION 57T** 

LT BRENDA'S EASE 3055PLD LT BLUE VALUE 7903 ET CCC BAD GIRLFRIEND U146 P ET

WX FIFTY SHADES 706Z **JWX MERCEDES 20Z** BAR K LUX 24N **KAYR MISS 310N** 

| PE   | BW  | WW | YW | MILK | MTL |
|------|-----|----|----|------|-----|
| EPDS | 1.3 | 56 | 99 | 19   | 46  |

When the opportunity presented itself to partner and work with Brandon Hertz on a select couple of high-quality females, we jumped on it and haven't looked back! This bred heifer is really functional blend of power and femininity. Looking at the start of her udder, she's the kind you just can't wait to see as a mama cow! Her mother, 821F, is a good looking, powerfully made cow with all sorts of depth and spring of rib. The combination of Resource and Downtown isn't one you will readily find. Add in an early service to Crossfire, who goes back to the very popular Zeal and this female is definitely one to be excited about!

Follow us on Facebook at Daines Cattle & O'Neill Livestock for updated pictures and videos.

Al bred to DYV Footprints Crossfire 5G on April 1, 2021. Pasture exposed to DYV Footprints Crossfire 5G from April 15 to July 1, 2021. Preg-checked favorable to Al.

Consigned by: O'Neill Livestock and Brandon Hertz

Service Sire - DYV Footprints Crossfire 5G