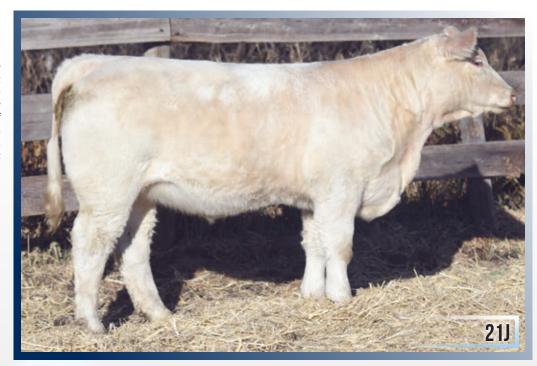

## CIRCLE CEE INTOXICATING 114J

FEMALE PFC816565 CEE 114J FEBRUARY 19, 2021

LT AUTHORITY 7229 PLD CEE SOS COMMAND 970G C&S MS ESTER 716

RBM FARGO Y111 Circle CEE Tayra 827F HF Tyra 1327 P et LHD CHOTEAU B1669 P LT KATY 4273 PLD RBM TR RHINESTONE Z38 C&S MS CHENILLE 313

### BW: 87 lbs. 205D Adj Wt: 755 lbs.

Excited! Thrilled! Exhilarated! Joyous! Delighted! So many adjectives could be used to describe the sheer excitement we felt when we were able to cross the first progeny out of our new US donors Ester and Tyra. And WOW - 114J did not disappoint! This is one of the most unique females we have raised since we entered the breed 50 years ago. This female was born to wear the leather — assess her neck extension and smooth front end, evaluate her depth and middle and consider her intoxicating style and substance. This female has it all and has that outcross pedigree we are all looking for! Watch for a video on www.circlecee.com in the near future!

## Consigned by: Circle Cee Charolais

Granddam - HF Tyra 1327 P ET