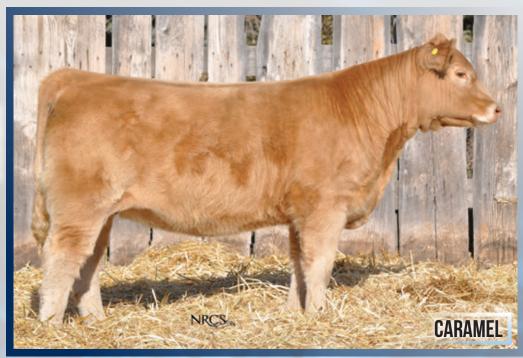

Consigned by: Future Farms

52 BEYONCE FEMALE JANUARY 31, 2021

CARAMEL FEMALE MARCH 22, 2021

**PB CHAROLAIS** 

**GALLOWAY** 

SOS GIBRALTAR
PB RED ANGUS

## BW: 79 lbs

Attention 4H ers looking for that next show heifer and don't need a purebred, Caramel is the one for you. Caramel is an eye catching individual that will go on to make one heck of a cow. As one person said walking through the pen "that is one awesome heifer". Caramel was selected out of 52 char influenced heifer calves. She is out of a purebred Red Angus cow and SOS Gibraltar, one of our Charolais herd sires.

Consigned by: Oakstone Charolais

The Alberta Charolais Association is proud to recognize 4-H members from across Alberta and British Columbia who exhibited Charolais Influenced Genetics as their 4-H Project in 2021 with a \$1,000 credit in the 2021 AB Select Sale