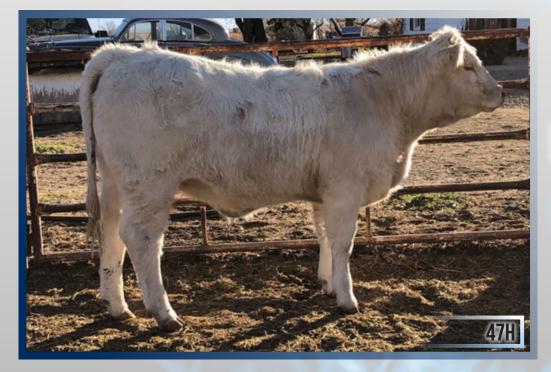

## RUSS MISS JUNO 8J

FEMALE PFC808518 RUSS 8J JANUARY 13, 2021

CEDARDALE ZEAL 125Z RUSS MR. EASE 19E SVCH ISAWUPEEKING 6619C

SHELCO MADE EASY 512R RUSS MISS BETTY 28B RUSS MISS ZURI 28Z CEDARDALE TYRANT 31T CEDARDALE MISS 64T TMJF ALEXANDER 277A SVCH RUBY 619S

MOORE'S LEGACY 117L SHELCO DOLL 311N PH MONTANA SKY 59W RKR MISS 4L 28R

| EPDS | BW   | WW | YW | MILK | MTL |
|------|------|----|----|------|-----|
|      | -2.4 | 39 | 69 | 21   | 40  |

### BW: 76 lbs. 205D Adj Wt: 673 lbs.

Coming from one of my deepest long bodied cows in my herd, RUSS MISS JUNO 8J, will be your next head turner in your operation. Style, Length and Performance easily describe this heifer and it will be tough to see her sell on sale day! Going back to two great heifer bulls, CEDARDALE ZEAL and SHELCO MADE EASY, this heifer calf should produce light birth weight calves and have a ton of performance behind them. She's been homo polled and 100K tested and will be headed to Agribition!

Consigned by: Gallelli Charolais

Dam - RUSS Miss Betty 28B

This fancy Heifer [Joyce] can be a 4-H project, her Dam has a perfect udder.

Consigned by: Acadia Ranching Ltd.

FEMALE PFC821187 ARL 102J JANUARY 31, 2021 MD ALI TRADE U1059