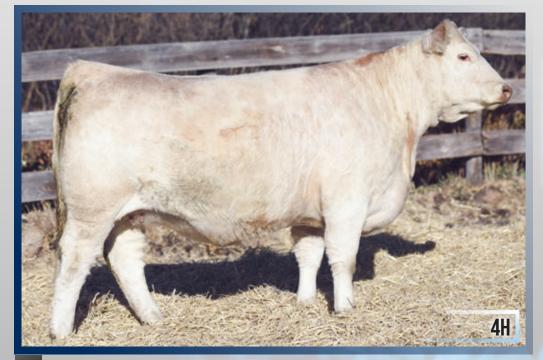

# CIRCLE CEE EXQUISITE 103J FEMALE PFC816554 CEE 103J JANUARY 29, 2021

**CEDARDALE ZEAL 125Z CEDARDALE FAIRMONT 33F CEDARDALE MISS 33Z** 

TR MR FIRE WATER 5792RET MISS PRAIRIE COVE 403B SPARROWS KRYSTAL 116R

### BW: 94 lbs. 205D Adj Wt: 740 lbs.

Fairmont was used heavily at Circle Cee in 2020 and has left us with an outstanding group of 2021 calves! 103J has been a favorite of ours from day one. Admire this young female for her smoothness of build, soft maternal look and exquisite presence! Her dam is no other then PCC 403B – a fantastic Firewater daughter who just does not miss — there are daughters in the Lathom, EXL, Medonte and Thurston purebred herds and a son working in the Silver Shadow program. There is no guess work here – this is a beautifully patterned, front pasture female out of our most consistent cow family! Watch for a video on www.circlecee.com in the

Consigned by: Circle Cee Charolais

Sire - Cedardale Fairmont 33F