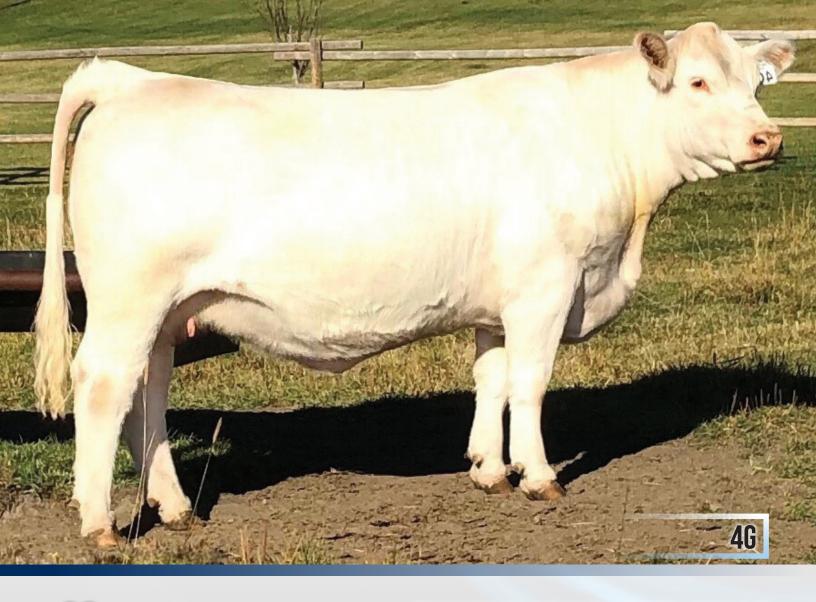

## RIGHT TO FLUSH WRANGLER PRETTY LADY 46

FEMALE PFC772678 WDE 4G JANUARY 1, 2019

LT SUNDANCE 2251 PLD SKW EXPEDITION 89C SKW EDISON 77Z

STEPPLER PRINCE GEORGE 43A Wrangler Pretty Lady 98C Circle Cee Firefly 203Z LT LEDGER 0332 P LT BALLET 9219 POLLED STEPPLER 83U SKW EDISON 32T

SPARROWS SEMINOLE 927W LAE STANDOUT 135Y TR MR FIRE WATER 5792RET LAE WILLOW 910W

 EPDS
 BW
 WW
 YW
 MILK
 MTL

 -0.9
 55
 104
 23
 51

What an opportunity to acquire some of the most exciting genetics in the industry. Pretty Lady 4G is a full sister to the Elder's Houlio bull that garnered so much attention this spring. Eventually selling to Lindskov Ranch for \$110,000, making him the highest selling bull in Canada.

This young lady has really developed into an outstanding two-year-old. She has so much capacity while maintaining a beautiful, feminine front end. She strides out really well, is an excellent milker and has a very nice udder. If you're into E.P.D.'s, she has a great set of numbers as well. The icing on the cake is the job she has done on her first bull calf; FLC Warrior 7J. He is one stout, stylish dude and we are very excited to watch him develop.

Pretty Lady really checks all the boxes and we feel she has a very bright future. She has bred back early again and is due to calve on January 11.

If you require more information or would like to stop in for a visit, just let us know!

Guaranteeing six (6) freezable embryos, splitting after ten (10).
Flush costs are buyers' responsibility | Flush to be done March 2022
Consigned by: Fleming Livestock Corp.

Wrangler Pretty Lady 4G

Full Brother - Elder's Houlio 4H