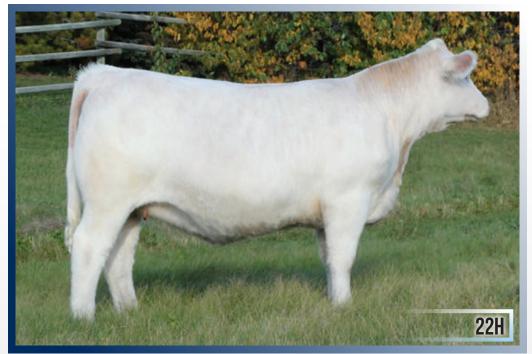

### Consigned by: O'Neill Livestock

Maternal Half Sib to ONL 7J

Maternal Half Sib to ONL 7J

This bred heifer has mama cow written all over her. She is really complete in her make up, sound on the move and looks to have the makings of a beautiful udder like her mother. Unfortunately, we only had the sire of this heifer for one breeding season and then lost him to injury. We really liked all the calves out of him and this heifer is a hard one to part with. Nothing like a maternity leave to make you part with cattle you would rather keep! 22H sells bred to the good Crossfire bull we purchased from Footprint Farms, who has worked well in terms of calving ease and producing excellent quality progeny. Check out WGD 21J in this sale to see just how good Crossfire makes them!

Follow us on Facebook at Daines Cattle & O'Neill Livestock for updated pictures and videos. entive!

Al bred to DYV Footprints Crossfire 5G on April 1, 2021. Pasture exposed to DYV Footprints Crossfire 5G from April 15 to July 1, 2021. Preg-checked favorable to a mid-May

Consigned by: O'Neill Livestock

FEMALE PFC795542 ONL 22H FEBRUARY 2, 2020 EATONS BIG BUD 10402 P

**DUBUC ZENITH 202Z** 

**BHD DUPLICITOUS A144** 

JIL THUNDER ROLL 69Z

**ONL MISS JEWEL 24A** 

SILVER SHADOW BERNIE 35B

JIL FIREFLY 44B

PLESANT DAWN MAGGIE 316X

PLEASANT DAWN CHISUM 216A JIL LAW N' ORDER 138F JIL FIREFLY 118D

**REESE DUKE 239D ONL MISS JEWEL 21F ONL MISS JEWEL 4D** 

| LDDG | BW   | WW | YW | MILK | MTL |
|------|------|----|----|------|-----|
| ЕРИЗ | -1.5 | 43 | 85 | 24   | 45  |