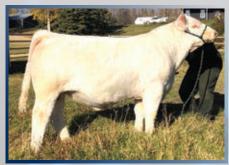

## CIRCLE CEE INTOXICATING 114J

FEMALE PFC816565 CEE 114J FEBRUARY 19, 2021

LT AUTHORITY 7229 PLD CEE SOS COMMAND 970G C&S MS ESTER 716

RBM FARGO Y111 Circle CEE Tayra 827F HF Tyra 1327 P et LHD CHOTEAU B1669 P LT KATY 4273 PLD RBM TR RHINESTONE Z38 C&S MS CHENILLE 313

### BW: 87 lbs. 205D Adj Wt: 755 lbs.

Excited! Thrilled! Exhilarated! Joyous! Delighted! So many adjectives could be used to describe the sheer excitement we felt when we were able to cross the first progeny out of our new US donors Ester and Tyra. And WOW - 114J did not disappoint! This is one of the most unique females we have raised since we entered the breed 50 years ago. This female was born to wear the leather — assess her neck extension and smooth front end, evaluate her depth and middle and consider her intoxicating style and substance. This female has it all and has that outcross pedigree we are all looking for! Watch for a video on www.circlecee.com in the near future!

## Consigned by: Circle Cee Charolais

Granddam - HF Tyra 1327 P ET