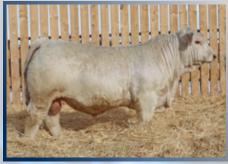

# CIRCLE CEE EXQUISITE 103J FEMALE PFC816554 CEE 103J JANUARY 29, 2021

**CEDARDALE ZEAL 125Z CEDARDALE FAIRMONT 33F CEDARDALE MISS 33Z** 

TR MR FIRE WATER 5792RET MISS PRAIRIE COVE 403B SPARROWS KRYSTAL 116R

### BW: 94 lbs. 205D Adj Wt: 740 lbs.

Fairmont was used heavily at Circle Cee in 2020 and has left us with an outstanding group of 2021 calves! 103J has been a favorite of ours from day one. Admire this young female for her smoothness of build, soft maternal look and exquisite presence! Her dam is no other then PCC 403B – a fantastic Firewater daughter who just does not miss — there are daughters in the Lathom, EXL, Medonte and Thurston purebred herds and a son working in the Silver Shadow program. There is no guess work here – this is a beautifully patterned, front pasture female out of our most consistent cow family! Watch for a video on www.circlecee.com in the

Consigned by: Circle Cee Charolais

Sire - Cedardale Fairmont 33F