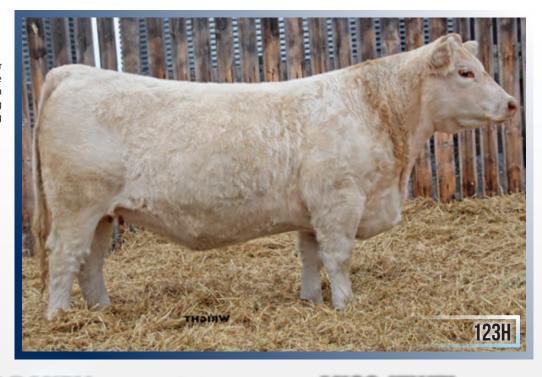

## TURNBULL'S MISS DANDY

FEMALE PFC790685 CTP 123H JANUARY 28, 2020

**KEYS JAXSON 151B ELDER'S HERNANDEZ 17E ELDER'S DALYCE RAYEL 47C** 

PLEASANT DAWN TRACKER 15A CTP MISS CLASSY 656C

CTP MISS BEAUTIFUL 341Z

| KEYS JAXSON 200Y ET              |
|----------------------------------|
| MISS KEY ABBA 57Y                |
| GRANT'S PLAYBOY 3X               |
| <b>ELDER'S DALYCE RAYEL 203X</b> |

EATONS BIG BUD 10402 P PLESANT DAWN DANIA 215X **JWX BUCKLE 1X CTP MISS FANILE 36X** 

| PE   | BW  | WW | YW  | MILK | MTL |
|------|-----|----|-----|------|-----|
| EPDS | 0.0 | 58 | 104 | 24   | 53  |

FEMALE PFC790677 CTP 144H FEBRUARY 4, 2020

PLEASANT DAWN MAGNUM 56T PLEASANT DAWN MVP 316Y PLEASANT DAWN RIO 216P