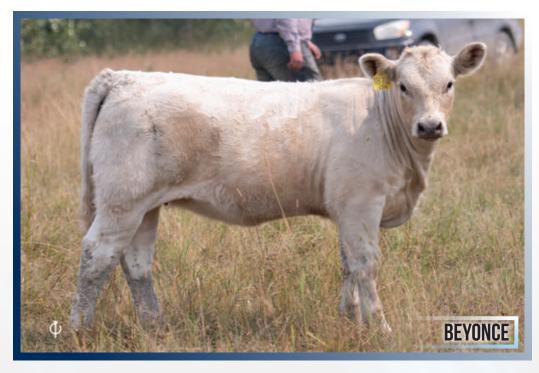

Consigned by: K-Cow Ranch

Beyonce got lucky and got the best of both breeds. Her Galloway mom gave her great hair, a nice head and front end, and depth of body. Her Charolais sire gave her length of body and a big top. Beyonce can go in your show string and then straight into show steer production.

Consigned by: Future Farms

52 BEYONCE FEMALE JANUARY 31, 2021

CARAMEL FEMALE MARCH 22, 2021

**PB CHAROLAIS** 

**GALLOWAY** 

SOS GIBRALTAR
PB RED ANGUS