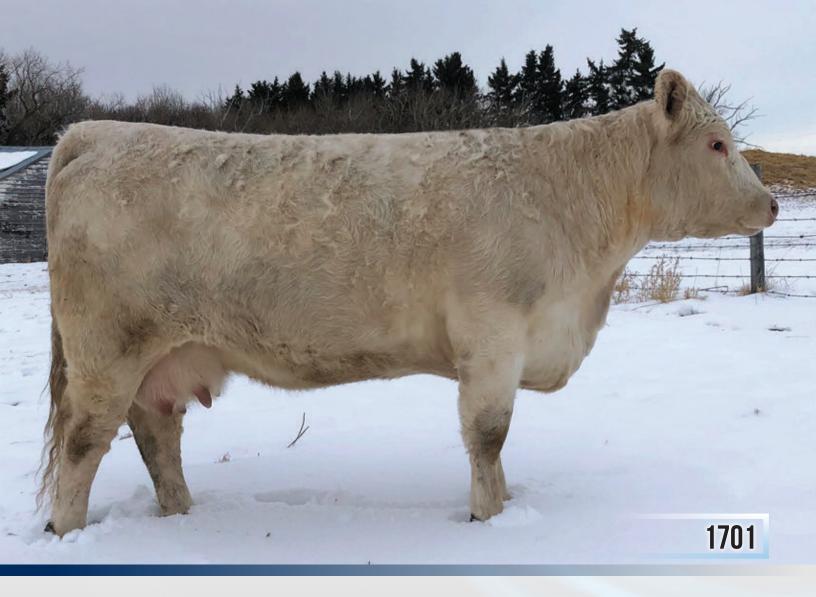

## RIGHT TO FLUSH HF CASSADEE 1701 P

FEMALE PFC750235 CEE 1701E JANUARY 3, 2017

TR MR FIREWATER 5792 RET CIRCLE K CROWN ROYAL DFH ANITA 155 P

HF LEVERAGE 929 PLD ET HF CASSADEE 1420 GC FW TANYA 66PLD THOMAS OAHE WIND 0772ET P THOMASSWISSERSWEET1764ET JWK IMPRESSIVE D040 ET RAC ANNIE 7505 ET

LHD CIGAR E46 JH MS PRIME CUT 2208 PS TR MR FIREWATER 5792 RET GC FUNCTION TANYA 15 P

 EPDS
 BW
 WW
 YW
 MILK
 MTL

 2.7
 43
 81
 21
 43

BW: 94 lbs. 205D Adj Wt: 740 lbs.

Selling one IVF cycle with a minimum of 6 Grade #1 embryos to be performed at DBK Genetics in Morinville, AB. No cap or maximum. Buyer will be responsible for all costs associated with the IVF Cycle.

Cassadee was selected out the Hankins program in Missouri and added to our strong donor line up in 2021. Evaluate her tremendous hair coat, moderate size, perfect feet and legs, exceptional udder and the power and substance she possesses. She was specifically selected by the DBK team as they worked diligently this year to perfect their IVF process, as the "Ideal Charolais Female". This is an extremely unique opportunity to advance the genetics of your program with a young donor who will have ET calves by herdsires such as SHSH Rave, CEE RETZ Elevate, CEE SOS Command and BRSCHE White Bear on the ground over the next few years!

Cassadee will not be at the AB Select and is currently open and scheduled for an IVF cycle right after the AB Select Sale. 2021 results: 4 IVF Cycles averaged 7.2 Grade #1 embryos per cycle.

Consigned by: Circle Cee Charolais