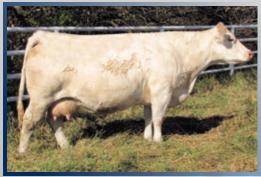

# CIRCLE CEE EXQUISITE 103J FEMALE PFC816554 CEE 103J JANUARY 29, 2021

**CEDARDALE ZEAL 125Z CEDARDALE FAIRMONT 33F CEDARDALE MISS 33Z** 

TR MR FIRE WATER 5792RET MISS PRAIRIE COVE 403B SPARROWS KRYSTAL 116R

### BW: 94 lbs. 205D Adj Wt: 740 lbs.

Fairmont was used heavily at Circle Cee in 2020 and has left us with an outstanding group of 2021 calves! 103J has been a favorite of ours from day one. Admire this young female for her smoothness of build, soft maternal look and exquisite presence! Her dam is no other then PCC 403B – a fantastic Firewater daughter who just does not miss — there are daughters in the Lathom, EXL, Medonte and Thurston purebred herds and a son working in the Silver Shadow program. There is no guess work here – this is a beautifully patterned, front pasture female out of our most consistent cow family! Watch for a video on www.circlecee.com in the

Consigned by: Circle Cee Charolais

Sire - Cedardale Fairmont 33F