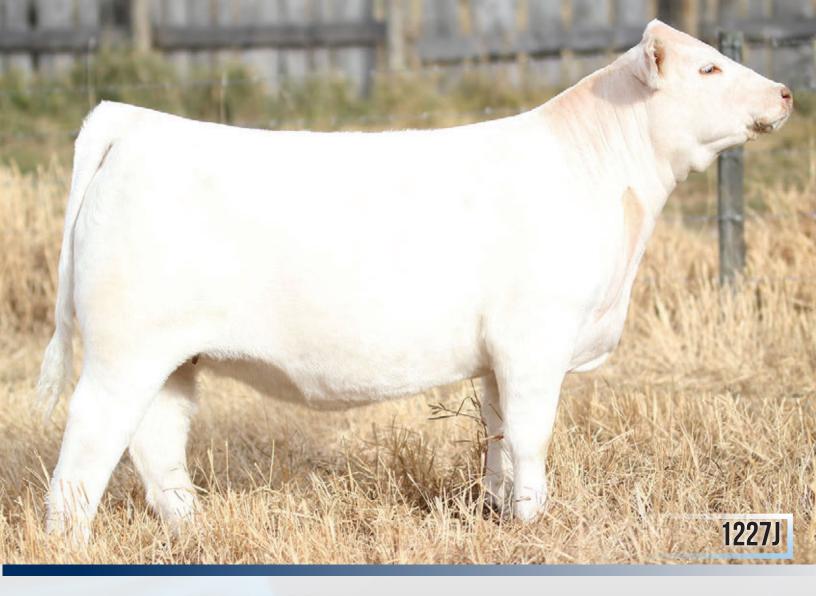

## MISS PRAIRIE COVE 1227

FEMALE PEFC812592 PCC 1227J FEBRUARY 1, 2021

LT LONG DISTANCE 9001 PLD M&M OUTSIDER 4003 PLD M&M MS CARBINE 1567 PLD

TR MR FIRE WATER 5792RET
PZC LILY 5013 ET
THOMAS MS IMPRESSIVE 0641

Miss Prairie Cove 1227J is the pinnacle of this years crop of females, she is built to compete at the highest level. Attractive, balanced and sleek fronted while still having a big hip and great hind leg set and structure. Our sights are set high for this young female.

The Outsider x Lily cross strikes again but made as hard as it has ever struck. This female can stand the heat in the show ring, but with Lily in her blood she will be able to raise them as well.

You want to show one next year and compete with the big dogs then this is your female. Our female sale last year is a prime example that our cattle can compete and win at the highest level.