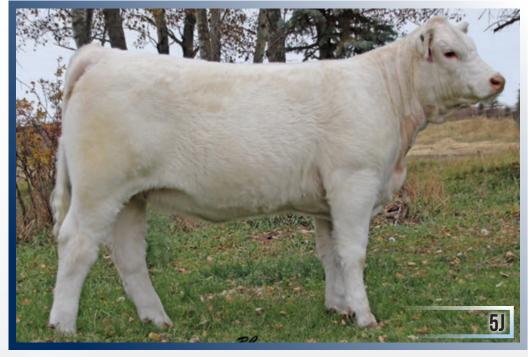

## MISS PRAIRIE COVE 1227

FEMALE PEFC812592 PCC 1227J FEBRUARY 1, 2021

LT LONG DISTANCE 9001 PLD M&M OUTSIDER 4003 PLD M&M MS CARBINE 1567 PLD

TR MR FIRE WATER 5792RET
PZC LILY 5013 ET
THOMAS MS IMPRESSIVE 0641

Miss Prairie Cove 1227J is the pinnacle of this years crop of females, she is built to compete at the highest level. Attractive, balanced and sleek fronted while still having a big hip and great hind leg set and structure. Our sights are set high for this young female.

The Outsider x Lily cross strikes again but made as hard as it has ever struck. This female can stand the heat in the show ring, but with Lily in her blood she will be able to raise them as well.

You want to show one next year and compete with the big dogs then this is your female. Our female sale last year is a prime example that our cattle can compete and win at the highest level.

We are offering 3 full sibling matings to this no miss combination. Great opportunity

Consigned by: Prairie Cove Charolais