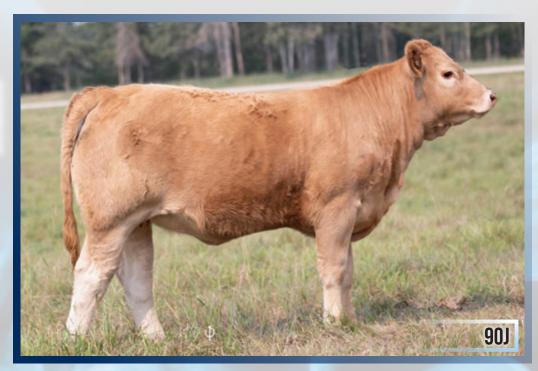

**CRYSTAL D PIERCE 40P** JWX EXCHANGER 101E FFBB RED BUCKLE PLD 101Y

JDFJ PLAYBOY 85U **JIL TABLE DANCER 29A** JIL RED ACE 163Y

MOORE'S LARIAT 136L FHC RED LADY 14J **JWX SILVER BUCKLE 524U LEJ MERLES EASE 809U** 

LT BLUEGRASS 4017 P JDF COPY KAT 54N **JS RIGGINS 6R** JIL GOLDEN GIRL 141U

21 -1.7 36 65 39

#### BW: 84 lbs.

Exchanger is a bull that we own with Charworth Charolais and he is doing a great job in both herds. All his calves are stamped with the same great muscle expression and stylish clean front ends that Golden Ace possesses. She is well balanced, big topped and deep quartered. She has a maternal sister working at Johnson Charolais and her dam has always produced top end bulls. Golden Ace can be your golden ticket to success.

**Consigned by: Future Farms** 