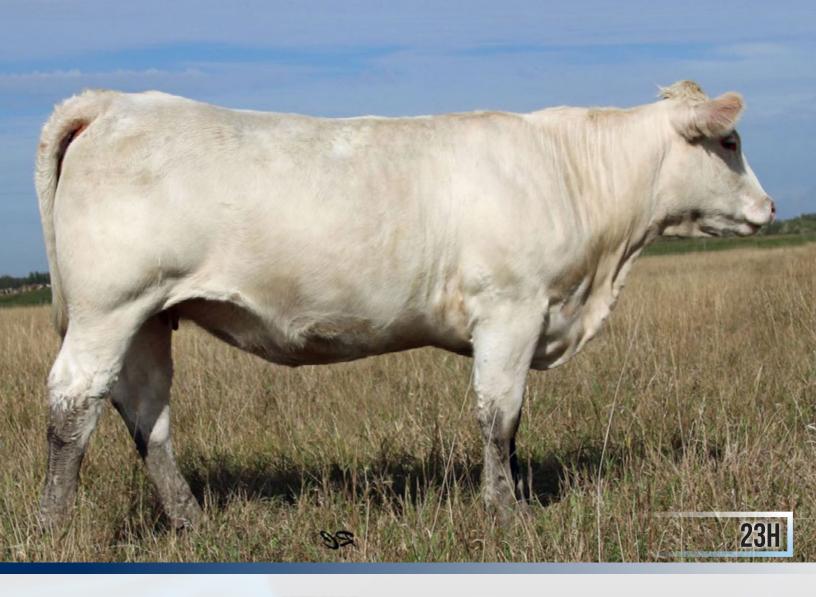

## ANJOU HEMMA 23H

FEMALE PFC789536 HXL 23H FEBRUARY 4, 2020

EATONS BIG BUD 10402 P PLEASANTDAWN GTO 214D PLEASANTDAWN ESPRIT 314U

CEDARLEA ULTIMO 79Z Anjou Catrina 517C Anjou April 338A EATONS TREASURE 8076
MISS GRAND HOUSE 360
PLEASANTDAWN MARSHALL70P
PLEASANTDAWN EMILY 14L

G.BROS ULTIMATE 918X CEDARLEA UTAH 37U JR DOUBLE PALADIN 725T Anjou wanda 956W

| EDDC | BW   | WW | YW | MILK | MTL |
|------|------|----|----|------|-----|
| ELD9 | -0.1 | 42 | 83 | 19   | 40  |

BW: 94 lbs. WW: 770 lbs.

Another well put together GTO daughter who's eye appeal caught Chris's eye out on pasture! Her length, depth and natural fleshing ability were some of the other reasons for being picked out. ¼ French 3 generations polled and Al'd to SOS Command on April 6, 2021. Have a good look on December 11th.

Al bred to CEE SOS Command 970G on April 6, 2021.
Pasture exposed to CEE RETZ Levitate 31H from April 20 - June 20, 2021.
Consigned by: ValAnjou Charolais Ranch

You are going to love this bred heifer. What better a year to add "Hope" than 2021... Hope is a daughter of Legacy's Get A Copy. A bull who has worked very well for us. When Chris picked her out I didn't even want to consider it, but luckily I have a full sister this year. The Get A Copy calves are attractive, hairy, quiet and well muscled. Her mother is a big volume cow who has produced well and is one of the Boss cows of the herd. In our 2019 sale her Resistol son was our high selling yearling. Hopes breeding offers a great opportunity as we are very excited about her service sire, the Lot 1 bull from the 2021 Sparrows sale.