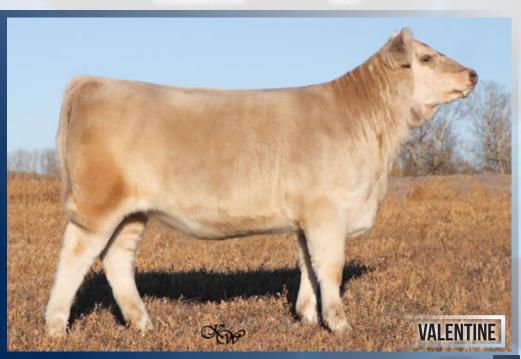

## WHITE VALENTINE 201

FEMALE

**FEBRUARY 14. 202** 

TOMAHAWK CHOP MA CITY 85F K-COW PAMELA 85Y

K-COW YES MAN 22Y Empress 38C (Hereford X angus) K-Cow Empress 62X MONOPOLY BLOODSTONE/DIRECT HIT BEAVER CREEK WHISKEY 211W AHT PAM 19P

K-COW SNAPSHOT 20S K-COW TESSA 22T Angus Angus

#### BW: 84 lbs October 20th: 870 lbs

Valentine is as sweet as they make them. Right from day 1, she has come up to us and let us scratch her. I had her picked for this sale since June, because I knew she would make a PERFECT project for ANY junior to help build their confidence! She has an awesome haircoat to work with, and loves to be in the barn being combed.

Her disposition is fabulous, she sells herself on that alone. But then look at her! This sharp made female is easy on the eyes! She has the fashionable design from a profile, with the added body dimension, power, extra flex, and a soft maternal design.

She has a huge amount of potential no matter where you want to take her! Show her for a couple years, and then put her in your herd where she'll produce whatever you need her to. Show steers or high percentage breeding cattle, this one fits the bill.

\*\*\*If you want to show her at the Lloyd GMack & Junior shows in March, Kailey will offer her fitting and clipping skills to help get her ready on show day! Kailey will also offer her showing expertise in getting her ready for any 4-H or summer shows!

Consigned by: K-Cow Ranch

Beyonce got lucky and got the best of both breeds. Her Galloway mom gave her great hair, a nice head and front end, and depth of body. Her Charolais sire gave her length of body and a big top. Beyonce can go in your show string and then straight into show steer production.