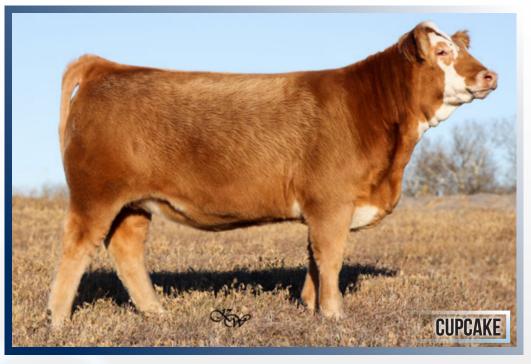

#### BW: 86 lbs October 20th: 890 lbs

If you set goals, this one should be at the top of your list!

This is truly a heifer we shouldn't be selling, for how she combines everything you could ever ask for, in a complete and perfect package. Starting from the ground up, she has it all, awesome feet and legs, huge centered, added power and eye-catching looks.

We have little doubt this female will be a major player at any level of competition. Don't worry, she will take more than her fair share of pictures! If you want to be a serious competitor, now is the time to get serious!

Not to mention, there's a reason she got "Cupcake" as her name. She is an absolute sweetheart to be around and will be a perfect fit for ANY age exhibitor. We love her to pieces, and just hope that whoever takes her home on sale day, will love her as much as we do!!

\*\*\*If you want to show her at the Lloyd GMack & Junior shows in March, Kailey will offer her fitting and clipping skills to help get her ready on show day! Kailey will also offer her showing expertise in getting her ready for any 4-H or summer shows!

### Consigned by: K-Cow Ranch

50

## CUPCAKE 12J

FEMALE FEBRUARY 2, 2021

**PB CHAROLAIS** 

#5 RED ANGUS X

51