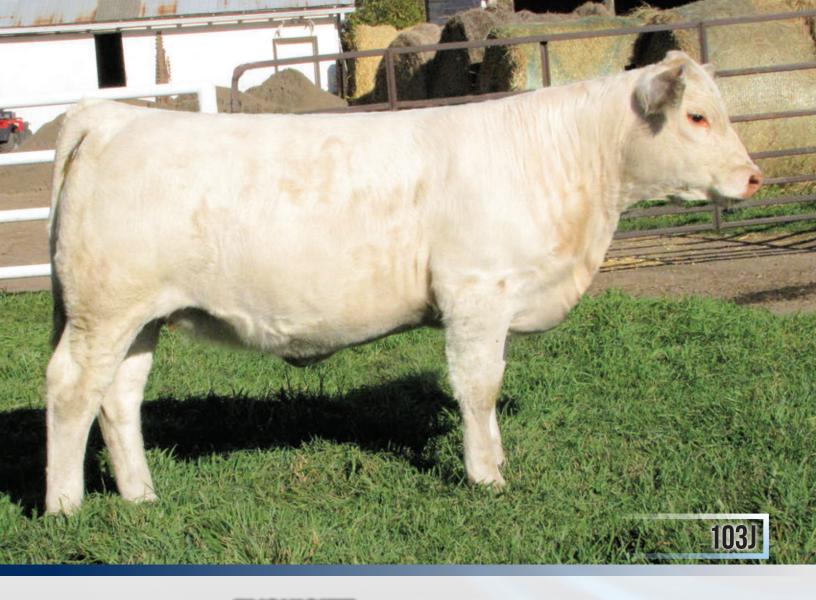

# CIRCLE CEE EXQUISITE 103J FEMALE PFC816554 CEE 103J JANUARY 29, 2021

**CEDARDALE ZEAL 125Z CEDARDALE FAIRMONT 33F CEDARDALE MISS 33Z** 

TR MR FIRE WATER 5792RET MISS PRAIRIE COVE 403B SPARROWS KRYSTAL 116R

### BW: 94 lbs. 205D Adj Wt: 740 lbs.

Fairmont was used heavily at Circle Cee in 2020 and has left us with an outstanding group of 2021 calves! 103J has been a favorite of ours from day one. Admire this young female for her smoothness of build, soft maternal look and exquisite presence! Her dam is no other then PCC 403B – a fantastic Firewater daughter who just does not miss — there are daughters in the Lathom, EXL, Medonte and Thurston purebred herds and a son working in the Silver Shadow program. There is no guess work here – this is a beautifully patterned, front pasture female out of our most consistent cow family! Watch for a video on www.circlecee.com in the

Consigned by: Circle Cee Charolais

Sire - Cedardale Fairmont 33F