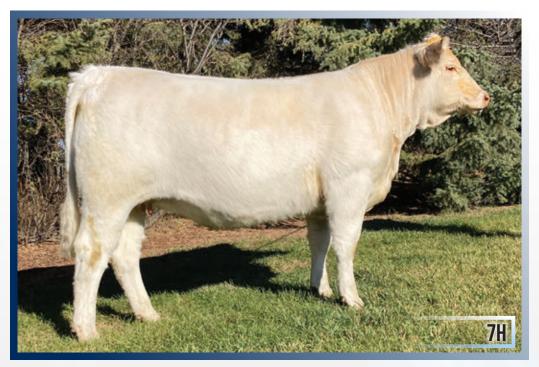

Al bred to JIL Bankroll 15H on March 31, 2021. Pasture exposed to Legacys Fun Guy 58F from April 23 to June 7, 2021.

Consigned by: Future Farms

FEMALE PFC797007 JIL 7H JANUARY 4, 2020 **EATONS TREASURE 8076** 

PLEASANT DAWN MAGNUM 56T

MISS GRAND HOUSE 360

PLEASANT DAWN RIO 216P

**BAKER FARMS ARMANI 3A** 

**JIL MSS SPONTANIOUS 47Z** 

**DUBUC ZENITH 202Z** 

**BAKERFARMS ABSOLUTE 15A** 

EATONS BIG BUD 10402 P PLEASANT DAWN CHISUM 216A PLESANT DAWN MAGGIE 316X

**BAKER FARMS CON ARTIST 3C JIL SPONTANEOUS 52F** 

JIL JULIET 233C

| EDDG | BW   | WW | YW  | MILK | MTL |
|------|------|----|-----|------|-----|
| ЕГРЭ | -1.9 | 52 | 102 | 21   | 47  |

PFC797245 JIL 101H JANUARY 14, 2020 FEMALE