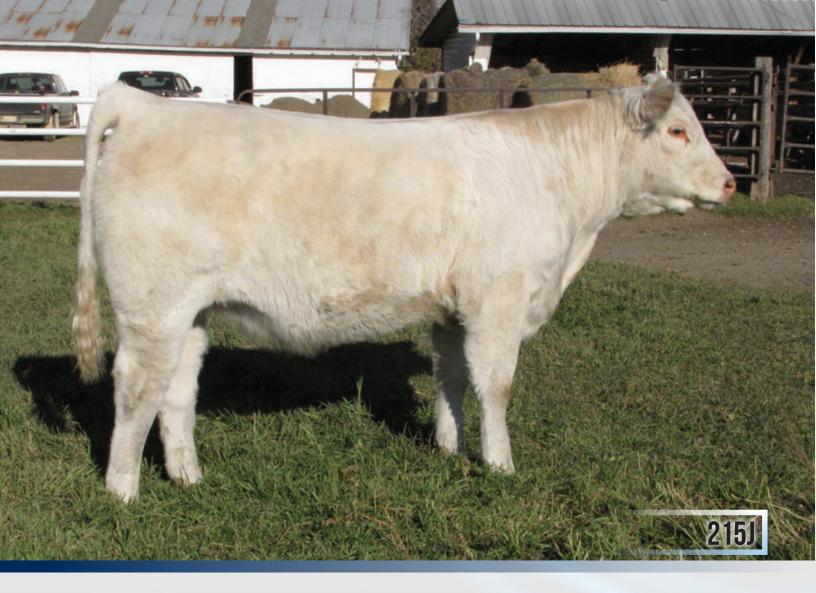

### BW: 90 lbs. 205D Adj Wt: 816 lbs.

Alaska has all of the style and balance you can ask for with extra substance, muscle and power. She is beautiful in her neck design, has great top and hip shape, and is soft middled and awesome structured. Her potential is not limited to the show ring though, as she is also loaded with cow power. Her dam is a big volumed, powerhouse cow who comes home from pasture with a top end calf every year.

If you want a show heifer to use in 4-H, who will make a tremendous cow once in your main herd, this is the heifer for you. Alaska will not only be quiet and easy to handle for a junior member, but she'll be competitive enough for anyone.

\*\*\*If you want to show her at the Lloyd GMack & Junior shows in March, Kailey will offer her fitting and clipping skills to help get her ready on show day! Kailey will also offer her showing expertise in getting her ready for any 4-H or summer shows!