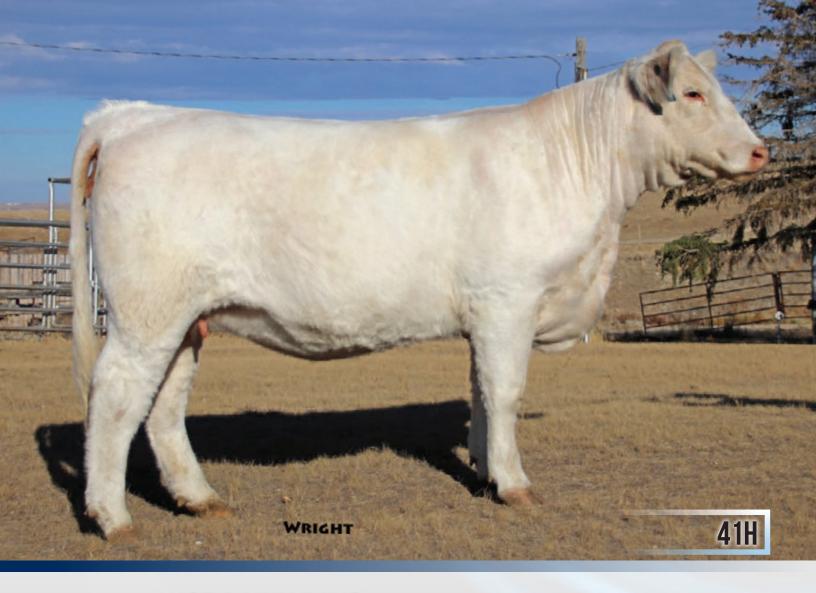

## TURNBULL'S MISS DANDY

FEMALE PFC790685 CTP 123H JANUARY 28, 2020

**KEYS JAXSON 151B ELDER'S HERNANDEZ 17E ELDER'S DALYCE RAYEL 47C** 

PLEASANT DAWN TRACKER 15A CTP MISS CLASSY 656C

CTP MISS BEAUTIFUL 341Z

| KEYS JAXSON 200Y ET              |
|----------------------------------|
| MISS KEY ABBA 57Y                |
| GRANT'S PLAYBOY 3X               |
| <b>ELDER'S DALYCE RAYEL 203X</b> |

EATONS BIG BUD 10402 P PLESANT DAWN DANIA 215X **JWX BUCKLE 1X CTP MISS FANILE 36X** 

| PE   | BW  | WW | YW  | MILK | MTL |
|------|-----|----|-----|------|-----|
| EPDS | 0.0 | 58 | 104 | 24   | 53  |

FEMALE PFC790677 CTP 144H FEBRUARY 4, 2020

PLEASANT DAWN MAGNUM 56T PLEASANT DAWN MVP 316Y PLEASANT DAWN RIO 216P

#### BW: 88 lbs.

"Jewel" is the heifer that Kelly took to CCYA in Olds this last summer. A feminine made "M.V.P" daughter with a tremendous disposition, outstanding E.P.D's and great eye appeal! Jewel's dam is a moderate framed female with a flawless udder and one of the most consistent producing cows at the ranch. Don't miss out on one of the last M.V.P. females to sell!! She will make a great addition to any program.

Al bred to Cedarlea Shoeless Joe 83C on April 29, 2021. No exposure.

Consigned by: Turnbull Charolais