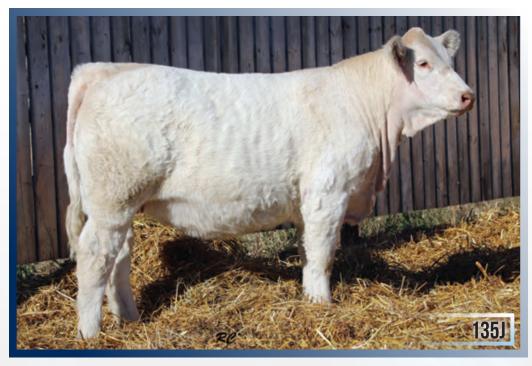

## RIGHT TO FLUSH HF CASSADEE 1701 P

FEMALE PFC750235 CEE 1701E JANUARY 3, 2017

TR MR FIREWATER 5792 RET CIRCLE K CROWN ROYAL DFH ANITA 155 P

HF LEVERAGE 929 PLD ET HF CASSADEE 1420 GC FW TANYA 66PLD THOMAS OAHE WIND 0772ET P THOMASSWISSERSWEET1764ET JWK IMPRESSIVE D040 ET RAC ANNIE 7505 ET

Cassadee was selected out the Hankins program in Missouri and added to our strong donor line up in 2021. Evaluate her tremendous hair coat, moderate size, perfect feet and legs, exceptional udder and the power and substance she possesses. She was specifically selected by the DBK team as they worked diligently this year to perfect their IVF process, as the "Ideal Charolais Female". This is an extremely unique opportunity to advance the genetics of your program with a young donor who will have ET calves by herdsires such as SHSH Rave, CEE RETZ Elevate, CEE SOS Command and BRSCHE White Bear on the ground over the next few years!

Cassadee will not be at the AB Select and is currently open and scheduled for an IVF cycle right after the AB Select Sale. 2021 results: 4 IVF Cycles averaged 7.2 Grade #1 embryos per cycle.

Consigned by: Circle Cee Charolais