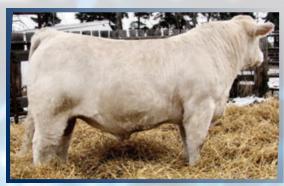

XL, Medonte and Thurston purebred herds and a son working in the Silver Shadow program. There is no guess work here – this is a beautifully patterned, front pasture female out of our most consistent cow family! Watch for a video on www.circlecee.com in the

Consigned by: Circle Cee Charolais



Sire - Cedardale Fairmont 33F



## CIRCLE CEE INTOXICATING 114J

FEMALE PFC816565 CEE 114J FEBRUARY 19, 2021

LT AUTHORITY 7229 PLD CEE SOS COMMAND 970G C&S MS ESTER 716

RBM FARGO Y111 Circle CEE Tayra 827F HF Tyra 1327 P et LHD CHOTEAU B1669 P LT KATY 4273 PLD RBM TR RHINESTONE Z38 C&S MS CHENILLE 313

SPARROWS FARGO 811U HC RHINESTONE 5100 DCR MR SOLUTION W13 JH TYRA 717 ET PLD

| EDDG | BW   | WW | YW | MILK | MTL |
|------|------|----|----|------|-----|
| ELDS | -2.2 | 47 | 92 | 22   | 46  |



Sire - CEE SOS Command 970G

### BW: 87 lbs. 205D Adj Wt: 755 lbs.

Excited! Thrilled! Exhilarated! Joyous! Delighted! So many adjectives could be used to describe the sheer excitement we felt when we were able to cross the first progeny out of our new US donors Ester and Tyra. And WOW - 114J did not disappoint! This is one of the most unique females we have raised since we entered the breed 50 years ago. This female was born to wear the leather — assess her neck extension and smooth front end, evaluate her depth and middle and consider her intoxicating style and substance. This female has it all and has that outcross pedigree we are all looking for! Watch for a video on www.circlecee.com in the near future!

## Consigned by: Circle Cee Charolais



Granddam - HF Tyra 1327 P ET



## MIS