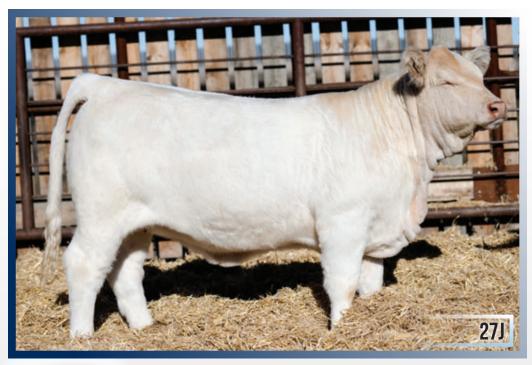

### BW: 84 lbs.

Oakstone Miss Jolene is out of a first calf heifer that is heavy milking with a perfect udder. She did a outstanding job raising her first calf. Jolene is long body, deep, wide and has a excellent disposition. You can hang a halter on her and show her or put her in your replacement pen, she is just flat out good. This one is hard to see go.

Consigned by: Oakstone Land & Cattle