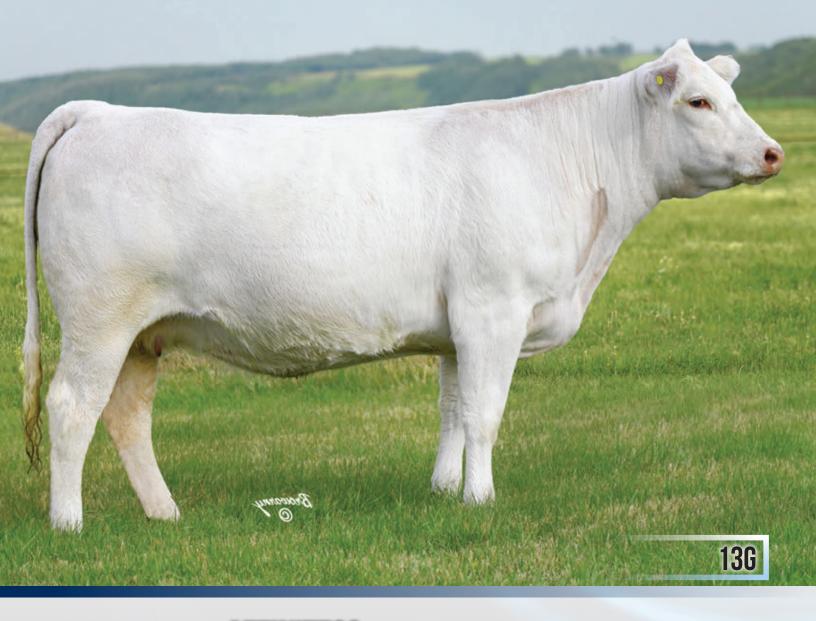

## RCRZ AFFINITESS 13G

FEMALE PEFC778388 RCRZ 13G FEBRUARY 12, 2019

LT RUSHMORE 8060 PLD LT AFFINITY 6221 PLD LT ATHENA 1247

SVY KABOOM PLD 7113T FOOTPRINTS SERENITY 312A FOOTPRINTS SERENITY 135Y LT RIO BRAVO 3181 P LT BRENDA'S EASE 3055PLD WINN MANS LANZA 610S LT SILVER ATHENA 7123 P

MXS VERMILLION 527R SVY FIRST DATE 506R DYV SVY WARRIOR 2W FOOTPRINTS SERENITY 626S 13G's dam, Footprints Serenity 312A has been the lead donor at Rocky Coulee Ranch for many years now. She has given us many club calf champions and high sellers and is just getting going in the purebred Charolais field. 13G by Affinity is phenotypically near perfection. She has raised her first calf and is bred early to White Bear, sexed female. She has a perfect udder and a great disposition.

Al bred to BRCHE White Bear 8505 on April 12, 2021. Pasture exposed to Pleasantdawn Serenity 507G and Pleasantdawn Pattern 453G from April 20 to June 1, 2021. Consigned by: Rocky Coulee Ranch

EPDS BW WW YW MILK MTL -1.0 47 88 21 44

Service Sire - BRCHE White Bear 8505

Dam - Footprints Serenity 312A

Maternal Sibling