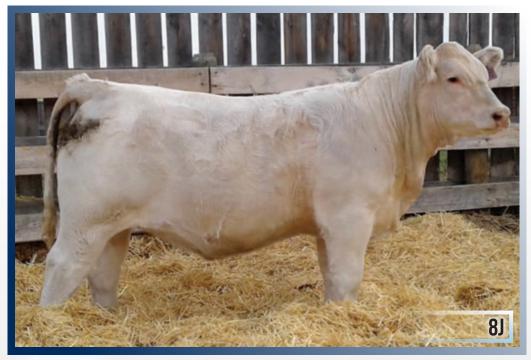

## CIRCLE CEE INTOXICATING 114J

FEMALE PFC816565 CEE 114J FEBRUARY 19, 2021

LT AUTHORITY 7229 PLD CEE SOS COMMAND 970G C&S MS ESTER 716

RBM FARGO Y111 Circle CEE Tayra 827F HF Tyra 1327 P et LHD CHOTEAU B1669 P LT KATY 4273 PLD RBM TR RHINESTONE Z38 C&S MS CHENILLE 313

### BW: 87 lbs. 205D Adj Wt: 755 lbs.

Excited! Thrilled! Exhilarated! Joyous! Delighted! So many adjectives could be used to describe the sheer excitement we felt when we were able to cross the first progeny out of our new US donors Ester and Tyra. And WOW - 114J did not disappoint! This is one of the most unique females we have raised since we entered the breed 50 years ago. This female was born to wear the leather — assess her neck extension and smooth front end, evaluate her depth and middle and consider her intoxicating style and substance. This female has it all and has that outcross pedigree we are all looking for! Watch for a video on www.circlecee.com in the near future!

## Consigned by: Circle Cee Charolais

Granddam - HF Tyra 1327 P ET