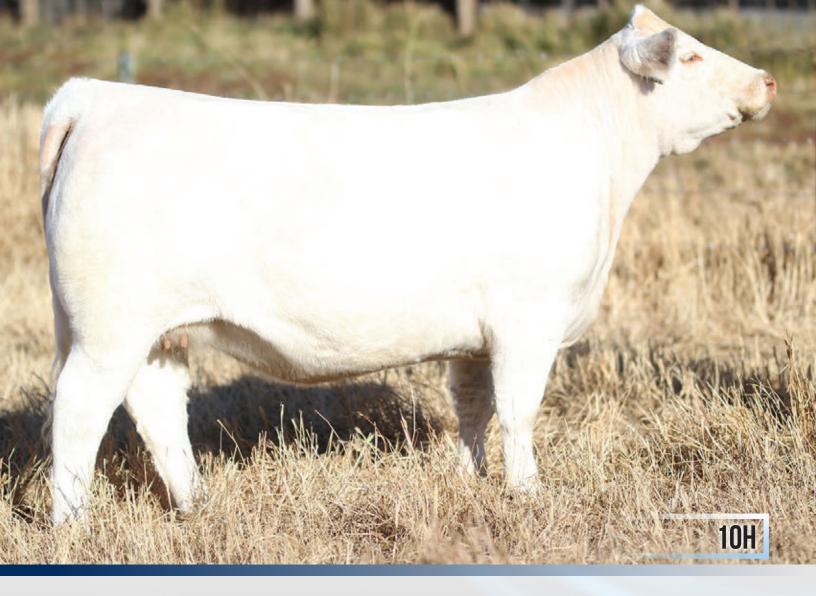

## MISS PRAIRIE COVE 10H

FEMALE PFC785950 PCC 10H JANUARY 3, 2020

LT LONG DISTANCE 9001 PLD Mam Outsider 4003 PLD Mam MS Carbine 1567 PLD

TR MR FIRE WATER 5792RET PZC LILY 5013 ET Thomas MS impressive 0641 LT SILVER DISTANCE 5342P LT BELLE 7026 P M&M RAPTOR 8122 PLD MS COOLEY JPOT 1107N9

THOMAS OAHE WIND 0772ET P THOMASSWISSERSWEET1764ET JWK IMPRESSIVE D040 ET BCI MISS VERYLIMIT 6033P

 EPDS
 BW
 WW
 YW
 MILK
 MTL

 -0.6
 38
 73
 24
 43

This Outsider female is extremely attractive but also carries the hip and the top and the muscle that her two supreme Champion mother PZC Lily 5013 ET has. This mating is at the top of the game for us at Prairie Cove right now. The Outsider females are proving to be something really special as you can see with the Berkly Ann female we will be showing this fall. A combination of Outsider and Lily really is the best of both worlds Lily is so expansive in her rib cage design and wide over her top putting that together with the highly maternal traits Outsider gives his females has proven to be a successful mating.

To add to the intrigue Miss Prairie Cove 10H is bred to M6 Bells & Whistles (the sire of SVY Trust 6H) Something very different and could really be a homerun mating.

Al'd to M6 Bells & Whistles 258 P May 3, 2021 Due February 12, 2022 Consigned by: Prairie Cove Charolais