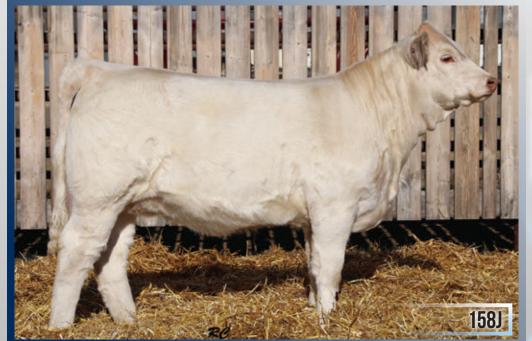

## RIGHT TO FLUSH GERRARD STARSTRUCK 11C

FEMALE PEFC421019 GCC 11C JANUARY 30, 2015

CEDARDALE TYRANT 31T CEDARDALE ZEAL 125Z CEDARDALE MISS 64T

SVY FREEDOM PLD 307N SVY STARSTRUCK 559R SVY STARSTRUCK 890H DBAR SURVIVOR 220M CEDARDALE MEMORABLE 19M HFCC CALYPSO 1N CEDARDALE PROSPECT 5P

HFCC PLD EVOLUTION 5L SVY PURRFECT 184L Pooledalemagicmate 31F 5-D Stardust 16Y

| EDDG | BW  | WW | YW | MILK | MTL |
|------|-----|----|----|------|-----|
| EPUS | 4.7 | 51 | 79 | 21   | 46  |

Gerrard Starstruck 11C is one of the most elite females produced out of the Gerrard Cattle Company Charolais program. She was Jr. Champion and Res. Grand Champion female at Farmfair 2016 and was the high selling bred heifer at the Alberta Charolais Select Sale that same year, selling for \$23,000. This cow will WOW you with her amazing body mass, thickness and perfect udder. Her pedigree is a great combination of proven elite maternal power and some of the most sought-after genetics in the breed. Her mother is the legendary Starstruck 559R females, the 2010 Agribition Supreme Champion Female. 11C is one of the cornerstone females in our small Charolais herd as we try and grow, we have some great BRCHE PCC White Bear calves off of her first flush here at EVF, and are very excited about more calves coming from her in the future.

Selling the right to flush 11C. She is open and will be ready to flush after the Alberta Select Sale. She has been flushing very well at Davis-Rairdan in Crossfield, giving 16 embryos, 15 embryos in her last two flushes this spring/summer. The flush will be conducted at Davis-Rairdan, as buyer's expense. We will guarantee minimum 6 frozen embryos.