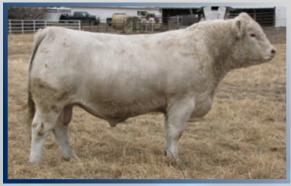

# CIRCLE CEE EXQUISITE 103J FEMALE PFC816554 CEE 103J JANUARY 29, 2021

**CEDARDALE ZEAL 125Z CEDARDALE FAIRMONT 33F CEDARDALE MISS 33Z** 

TR MR FIRE WATER 5792RET MISS PRAIRIE COVE 403B SPARROWS KRYSTAL 116R

### BW: 94 lbs. 205D Adj Wt: 740 lbs.

Fairmont was used heavily at Circle Cee in 2020 and has left us with an outstanding group of 2021 calves! 103J has been a favorite of ours from day one. Admire this young female for her smoothness of build, soft maternal look and exquisite presence! Her dam is no other then PCC 403B – a fantastic Firewater daughter who just does not miss — there are daughters in the Lathom, EXL, Medonte and Thurston purebred herds and a son working in the Silver Shadow program. There is no guess work here – this is a beautifully patterned, front pasture female out of our most consistent cow family! Watch for a video on www.circlecee.com in the

Consigned by: Circle Cee Charolais

Sire - Cedardale Fairmont 33F