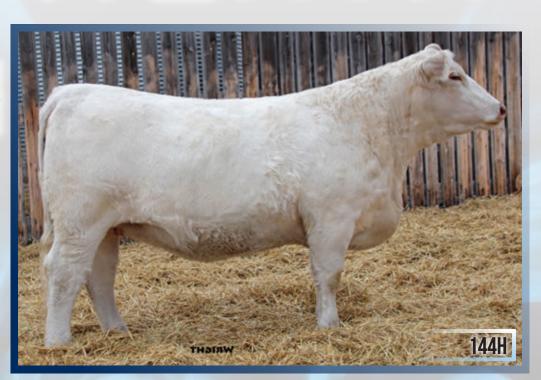

## TURNBULL'S MISS DANDY

FEMALE PFC790685 CTP 123H JANUARY 28, 2020

**KEYS JAXSON 151B ELDER'S HERNANDEZ 17E ELDER'S DALYCE RAYEL 47C** 

PLEASANT DAWN TRACKER 15A CTP MISS CLASSY 656C

CTP MISS BEAUTIFUL 341Z

| PE   | BW  | WW | YW  | MILK | MTL |
|------|-----|----|-----|------|-----|
| EPDS | 0.0 | 58 | 104 | 24   | 53  |

FEMALE PFC790677 CTP 144H FEBRUARY 4, 2020

PLEASANT DAWN MAGNUM 56T PLEASANT DAWN MVP 316Y PLEASANT DAWN RIO 216P

#### BW: 88 lbs.

"Jewel" is the heifer that Kelly took to CCYA in Olds this last summer. A feminine made "M.V.P" daughter with a tremendous disposition, outstanding E.P.D's and great eye appeal! Jewel's dam is a moderate framed female with a flawless udder and one of the most consistent producing cows at the ranch. Don't miss out on one of the last M.V.P. females to sell!! She will make a great addition to any program.

Al bred to Cedarlea Shoeless Joe 83C on April 29, 2021. No exposure.

Consigned by: Turnbull Charolais