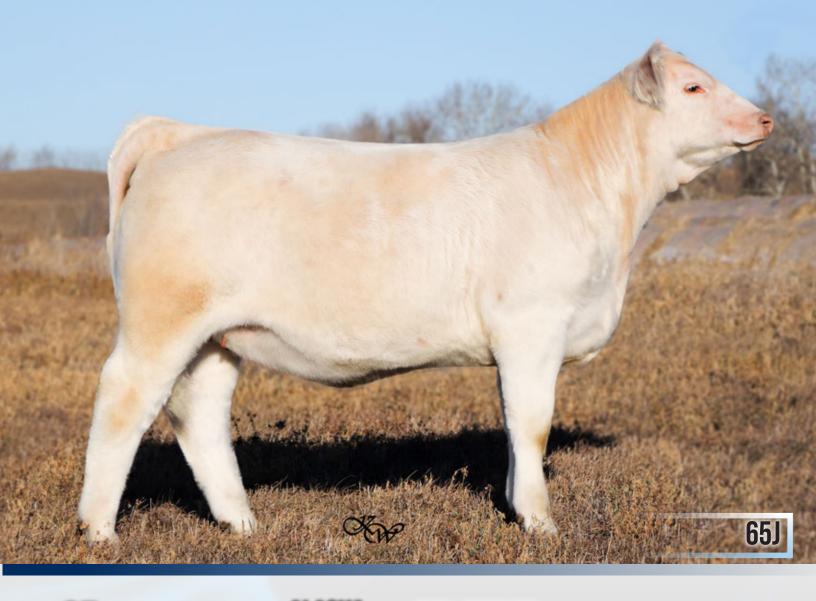

# CIRCLE CEE EXQUISITE 103J FEMALE PFC816554 CEE 103J JANUARY 29, 2021

**CEDARDALE ZEAL 125Z CEDARDALE FAIRMONT 33F CEDARDALE MISS 33Z** 

TR MR FIRE WATER 5792RET MISS PRAIRIE COVE 403B SPARROWS KRYSTAL 116R

**CEDARDALE TYRANT 31T CEDARDALE MISS 64T CEDARDALE WINCHESTER 70W** MISS CEDARDALE 1W

THOMAS OAHE WIND 0772ET P THOMASSWISSERSWEET1764ET **ABC LATORO 263G** SPARROWS KRISTY 16L

| EDDG | BW  | WW | YW | MILK | MTL |
|------|-----|----|----|------|-----|
| ELDO | 0.8 | 38 | 67 | 21   | 40  |

Dam - Miss Prairie Cove 403B

### BW: 94 lbs. 205D Adj Wt: 740 lbs.

Fairmont was used heavily at Circle Cee in 2020 and has left us with an outstanding group of 2021 calves! 103J has been a favorite of ours from day one. Admire this young female for her smoothness of build, soft maternal look and exquisite presence! Her dam is no other then PCC 403B – a fantastic Firewater daughter who just does not miss — there are daughters in the Lathom, EXL, Medonte and Thurston purebred herds and a son working in the Silver Shadow program. There is no guess work here – this is a beautifully patterned, front pasture female out of our most consistent cow family! Watch for a video on www.circlecee.com in the

Consigned by: Circle Cee Charolais

Sire - Cedardale Fairmont 33F