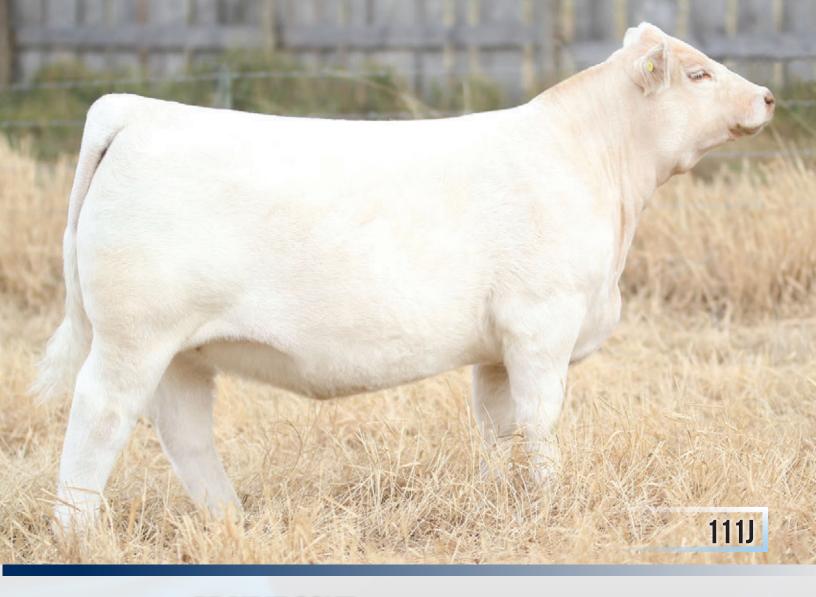

## MISS PRAIRIE COVE 111J

FEMALE PEFC812586 PCC 111J JANUARY 5, 2021

RBM TR RHINESTONE Z38 TR CAG CARBON COPY 7630E ET M&M MS CARBINE 1567 PLD

TR MR FIRE WATER 5792RET
PZC LILY 5013 ET
THOMAS MS IMPRESSIVE 0641

This female is the best of both worlds, we have had many visitors look at our cattle and people rave about Miss Prairie Cove 111J's power and thickness but yet the presence and look just keep drawing you in for more. Miss Prairie Cove 111J was the CCYA Grand Champion female earlier this summer and has just continued to shine as the year has gone on. Her mother is the two time Supreme Grand Champion female and Champion of the World. Her sire is a USA National Champion bull himself. The lineage on this female is second to none and she has an extremely bright future.