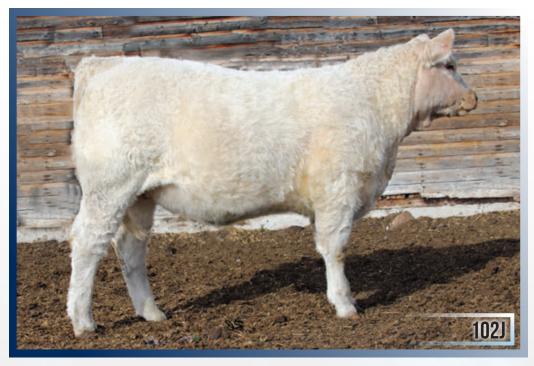

## MISS PRAIRIE COVE 1227

FEMALE PEFC812592 PCC 1227J FEBRUARY 1, 2021

LT LONG DISTANCE 9001 PLD M&M OUTSIDER 4003 PLD M&M MS CARBINE 1567 PLD

TR MR FIRE WATER 5792RET
PZC LILY 5013 ET
THOMAS MS IMPRESSIVE 0641

Miss Prairie Cove 1227J is the pinnacle of this years crop of females, she is built to compete at the highest level. Attractive, balanced and sleek fronted while still having a big hip and great hind leg set and structure. Our sights are set high for this young female.

The Outsider x Lily cross strikes again but made as hard as it has ever struck. This female can stand the heat in the show ring, but with Lily in her blood she will be able to raise them as well.

You want to show one next year and compete with the big dogs then this is your female. Our female sale last year is a prime example that our cattle can compete and win at the highest level.

Many of those females have won there divisions and shows throughout the summer and early fall.

Miss Prairie Cove 19H owned and shown by the Eaton family comes to mind as well as Miss Prairie Cove 68H owned and shown successfully by C2, the Caver's family. Congrats to them and many others that bought and showed Miss Prairie Cove females.

We are offering 3 full sibling matings to this no miss combination. Great opportunity

Consigned by: Prairie Cove Charolais