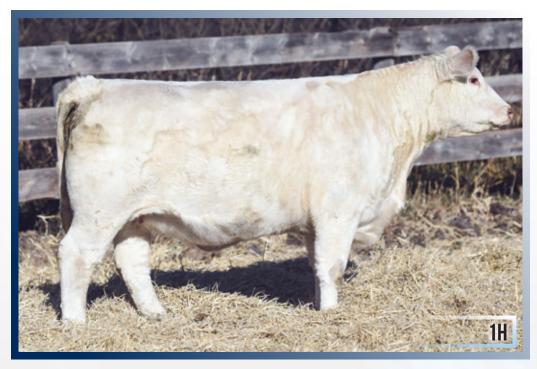

## TAC HOPE 1H

FEMALE PFC795219 TAC 1H JANUARY 1, 2020

LT LEDGER 0332 P

**CIRCLE CEE LEGEND 307A LEGACYS GET A COPY 6F HBC JADE 601D** 

MAC SMITH 108Y MAC 411B

| DIAMOND W | PRIMED 4P |   |
|-----------|-----------|---|
| EDDO      | BW        | W |

| CIRCLE CEE STUNNING 125Y |
|--------------------------|
| TR PZC MR TURTON 0794 ET |
| HBC FIRST DATE 412B      |
| MAC WINCHESTED OOW       |

MAC WINCHESTER 93W **RPJ CELLESTINE 598R** WCR PRIME CUT 764 PLD DIAMOND W WINDFRONT 15M

| BW   | WW | YW | MILK | MTL |
|------|----|----|------|-----|
| -0.9 | 42 | 80 | 22   | 43  |

LT BLUE VALUE 7903 ET

SPARROWS CASINA 121A

KCH DESERT SANDS 215Z

PRO-CHAR SMIRNOFF 25U

KCH SANDSTONE 45S

KCH COPYRIGHT 29Y

PRO-CHAR GOLD 79X

KCH ARIZONA 40M

**SPARROWS CASINO 511C PRO-CHAR RIGGS 58F PRO-CHAR DESERT SANDS 82B** 

PRO-CHAR ARIZONA 105A

| NCD FALINA 4F<br>Pro-Char Gold 95B |  |
|------------------------------------|--|
|                                    |  |
|                                    |  |

| PE   | BW   | WW | YW | MILK | MTL |
|------|------|----|----|------|-----|
| EPDS | -3.2 | 37 | 71 | 23   | 42  |

Heartbeat is out of a top notch heifer. We purchased her red grand dam from Pro-Char 7 years ago. Everything she produces is superior. Heifers are keepers and bulls top our sale. Those traits are passing easily down the line. Her sire is an easy calving, well muscled Casino son. Heartbeat is bred to the Sparrows Franco 3H bull. We love his muscling and athleticism. Golden opportunity

Exposed to Sparrows Franco 3H from March 20 to June 19, 2021. Ultrasound confirmed for an early January calf. Consigned by: Twin Anchor Charolais