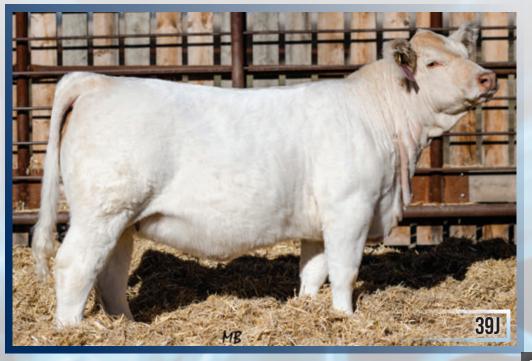

#### BW: 83 lbs. Oct 20th: 875 lbs.

Jupiter is an absolute sweetheart, with a calm demeanour. She acts in such a way it reminds you of a loyal farm dog, she needs to be right by your side as soon as you enter the pen and follows your every step. When we selected her sire SOS Gunsmoke 2G, as one of the high sellers in the Springside 2020 Bull Sale, we did so with one thing in mind- TO PRODUCE FEMALES, and he has done exactly that as our replacement females are the best they have ever been, and that consistency is seen right from top to bottom in the pen.

Consigned by: Parsons Cattle Company

PLEASANT DAWN CHISUM 216A

PLEASANT DAWN EXTRA 70A

STEPPLERS DISTINCTION38T

STEPPLER MISS 115T

MXS VERMILLION 527R

**MERIT YOLANDA 7244T** 

JWX REDNECK CRAZY 26A