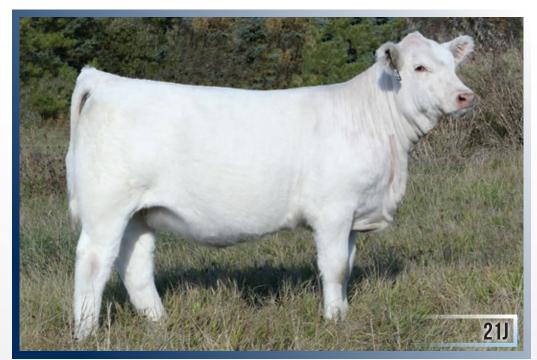

## HRJ STARLIGHT 192J

FEMALE PFC817414 HRJ 192J JANUARY 26, 2021

SPARROWS ESTEVEZ 471B Hrj fan favourite 804f Hrj Miss Paris 7s

HRJ WIDOW MAKER 12A Pro-Char Starlight 15C Pro-Char Starlight 8W WINN MANS SKAGGS 663X Sparrows Dawn 134W Hrj Mr Red Taz 23P Hrj Miss Paris 40P

SPARROWS KINGSTON 139Y Hrj Miss Paris 7U JWX Triple Play 34T Sterling's Starlight 11F

| EPDS | BW  | WW | YW | MILK | MTL |
|------|-----|----|----|------|-----|
| ELDO | 2.3 | 46 | 85 | 19   | 42  |

#### BW: 97 lbs

Starlight is one female that really should be retained within our herd but the top heifers come to town. She is a power house of a female; just the type we strive to produce. 192J is massive ribbed, soft bellied and sound in movement. Fan Favourite has surpassed our expectations in the female department; the first daughters are coming into milk this year and excited would be an understatement. Starlight's dam was purchased out of this same sale in 2015 and has become a no miss cow year after year. We feel that Starlight has the potential to become top end female in any operation and the mating possibilities in her feature are endless.

Consigned by: Johnson Charolais

Ms Sunshine hits you with her attractive side profile, bountiful hair, pretty front end, swoop to her belly and extra stretch. She will be an excellent show heifer, especially since she has an ideal phenotype for the ring and a calm disposition. Her dam is an impressive first calf heifer whom has had many strong maternal brothers in our annual bull sale, including a high seller to Wheatland Colony. CCC Tried & True 8507 was purchased from Cody Cattle Company in Kansas, used on our 2020 heifer group and sold to Semex Alliance this summer. We are thrilled with his calves and believe that Harvie Ms Sunshine 14J is the very best from his heifer calf crop. Hang a halter on this one, we believe she will win the hearts and minds of judges and breeders alike.