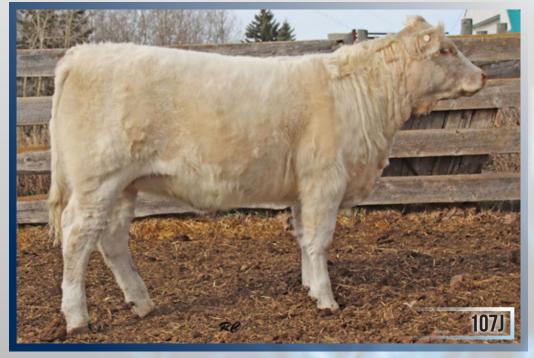

## ANJOU **JADE** 107J

FEMALE PFC813109 HXL 107J JANUARY 15, 2021 **EATONS TREASURE 8076** 

EATONS BIG BUD 10402 P PLEASANTDAWN GTO 214D PLEASANTDAWN ESPRIT 314U

PZC BOTTOMS UP 5011 ET

| NJOU EC | HALOPPE 723E    |  |
|---------|-----------------|--|
| ANJOU   | CHAMPIONNE 536C |  |
|         |                 |  |

MISS GRAND HOUSE 360 PLEASANTDAWN MARSHALL70P PLEASANTDAWN EMILY 14L

TR MR FIRE WATER 5792RET THOMAS MS IMPRESSIVE 0641 SCF YADON 122Y ANJOU ZAGANNE 234Z

| EDDG | BW   | WW | YW | MILK | MTL |
|------|------|----|----|------|-----|
| ELD9 | -4.2 | 39 | 76 | 24   | 43  |

### BW: 78 lbs WW: 735 lbs

Here is a fabulous GTO daughter off a polled half French Bottoms Up female. Her short 273 day gestation didn't slow her down over the summer, she was a treat to watch grow and flourish. Anjou Jade has a great haircoat on a deep, easy fleshing body and will make a stand out female.

Consigned by: ValAnjou Charolais Ranch