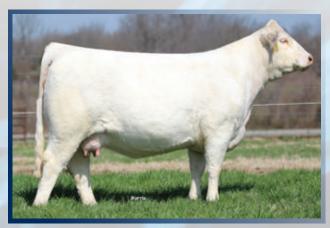

| ELDS | -2.2 | 47 | 92 | 22   | 46  |



Sire - CEE SOS Command 970G

### BW: 87 lbs. 205D Adj Wt: 755 lbs.

Excited! Thrilled! Exhilarated! Joyous! Delighted! So many adjectives could be used to describe the sheer excitement we felt when we were able to cross the first progeny out of our new US donors Ester and Tyra. And WOW - 114J did not disappoint! This is one of the most unique females we have raised since we entered the breed 50 years ago. This female was born to wear the leather — assess her neck extension and smooth front end, evaluate her depth and middle and consider her intoxicating style and substance. This female has it all and has that outcross pedigree we are all looking for! Watch for a video on www.circlecee.com in the near future!

## Consigned by: Circle Cee Charolais



Granddam - HF Tyra 1327 P ET



## MISS PRAIRIE COVE 10H

FEMALE PFC785950 PCC 10H JANUARY 3, 2020

LT LONG DISTANCE 9001 PLD Mam Outsider 4003 PLD Mam MS Carbine 1567 PLD

TR MR FIRE WATER 5792RET PZC LILY 5013 ET Thomas MS impressive 0641 LT SILVER DISTANCE 5342P LT BELLE 7026 P M&M RAPTOR 8122 PLD MS COOLEY JPOT 1107N9

THOMAS OAHE WIND 0772ET P THOMASSWISSERSWEET1764ET JWK IMPRESSIVE D040 ET BCI MISS VERYLIMIT 6033P

 EPDS
 BW
 WW
 YW
 MILK
 MTL

 -0.6
 38
 73
 24
 43

This Outsider female is extremely attractive but also carries the hip and the top and the muscle that her two supreme Champion mother PZC Lily 5013 ET has. This mating is at the top of the game for us at Prairie Cove right now. The Outsider females are proving to be something really special as you can see with the Berk