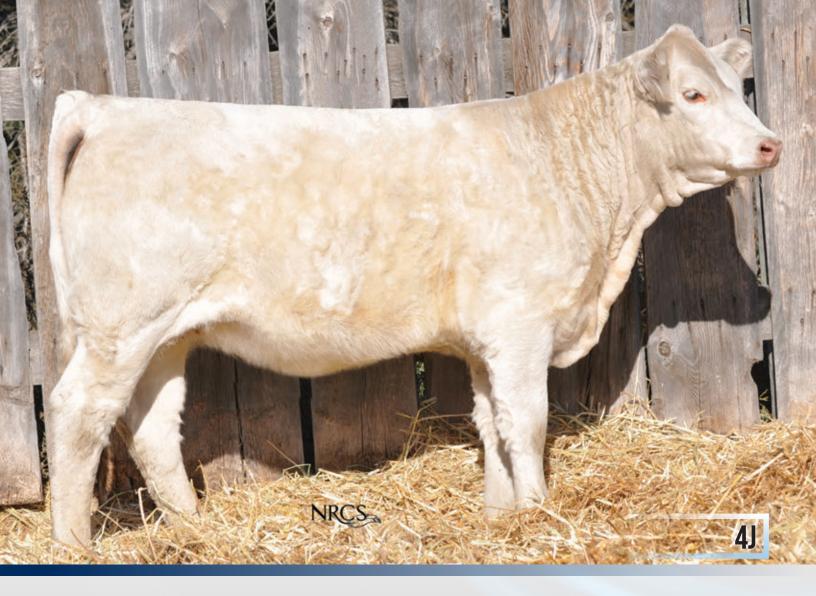

#### BW: 97 lbs

Starlight is one female that really should be retained within our herd but the top heifers come to town. She is a power house of a female; just the type we strive to produce. 192J is massive ribbed, soft bellied and sound in movement. Fan Favourite has surpassed our expectations in the female department; the first daughters are coming into milk this year and excited would be an understatement. Starlight's dam was purchased out of this same sale in 2015 and has become a no miss cow year after year. We feel that Starlight has the potential to become top end female in any operation and the mating possibilities in her feature are endless.

Consigned by: Johnson Charolais

Ms Sunshine hits you with her attractive side profile, bountiful hair, pretty front end, swoop to her belly and extra stretch. She will be an excellent show heifer, especially since she has an ideal phenotype for the ring and a calm disposition. Her dam is an impressive first calf heifer whom has had many strong maternal brothers in our annual bull sale, including a high seller to Wheatland Colony. CCC Tried & True 8507 was purchased from Cody Cattle Company in Kansas, used on our 2020 heifer group and sold to Semex Alliance this summer. We are thrilled with his calves and believe that Harvie Ms Sunshine 14J is the very best from his heifer calf crop. Hang a halter on this one, we believe she will win the hearts and minds of judges and breeders alike.