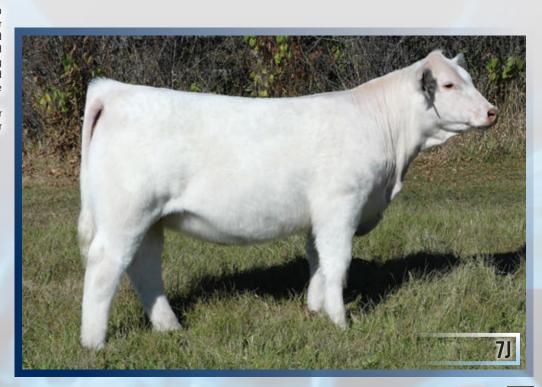

## CIRCLE CEE INTOXICATING 114J

FEMALE PFC816565 CEE 114J FEBRUARY 19, 2021

LT AUTHORITY 7229 PLD CEE SOS COMMAND 970G C&S MS ESTER 716

RBM FARGO Y111 Circle CEE Tayra 827F HF Tyra 1327 P et LHD CHOTEAU B1669 P LT KATY 4273 PLD RBM TR RHINESTONE Z38 C&S MS CHENILLE 313

### BW: 87 lbs. 205D Adj Wt: 755 lbs.

Excited! Thrilled! Exhilarated! Joyous! Delighted! So many adjectives could be used to describe the sheer excitement we felt when we were able to cross the first progeny out of our new US donors Ester and Tyra. And WOW - 114J did not disappoint! This is one of the most unique females we have raised since we entered the breed 50 years ago. This female was born to wear the leather — assess her neck extension and smooth front end, evaluate her depth and middle and consider her intoxicating style and substance. This female has it all and has that outcross pedigree we are all looking for! Watch for a video on www.circlecee.com in the near future!

## Consigned by: Circle Cee Charolais

Granddam - HF Tyra 1327 P ET