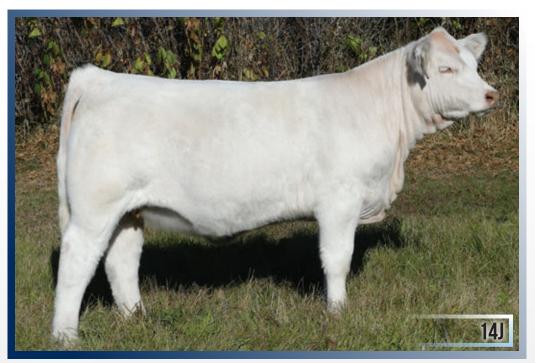

# CIRCLE CEE EXQUISITE 103J FEMALE PFC816554 CEE 103J JANUARY 29, 2021

**CEDARDALE ZEAL 125Z CEDARDALE FAIRMONT 33F CEDARDALE MISS 33Z** 

TR MR FIRE WATER 5792RET MISS PRAIRIE COVE 403B SPARROWS KRYSTAL 116R

### BW: 94 lbs. 205D Adj Wt: 740 lbs.

Fairmont was used heavily at Circle Cee in 2020 and has left us with an outstanding group of 2021 calves! 103J has been a favorite of ours from day one. Admire this young female for her smoothness of build, soft maternal look and exquisite presence! Her dam is no other then PCC 403B – a fantastic Firewater daughter who just does not miss — there are daughters in the Lathom, EXL, Medonte and Thurston purebred herds and a son working in the Silver Shadow program. There is no guess work here – this is a beautifully patterned, front pasture female out of our most consistent cow family! Watch for a video on www.circlecee.com in the

Consigned by: Circle Cee Charolais

Sire - Cedardale Fairmont 33F